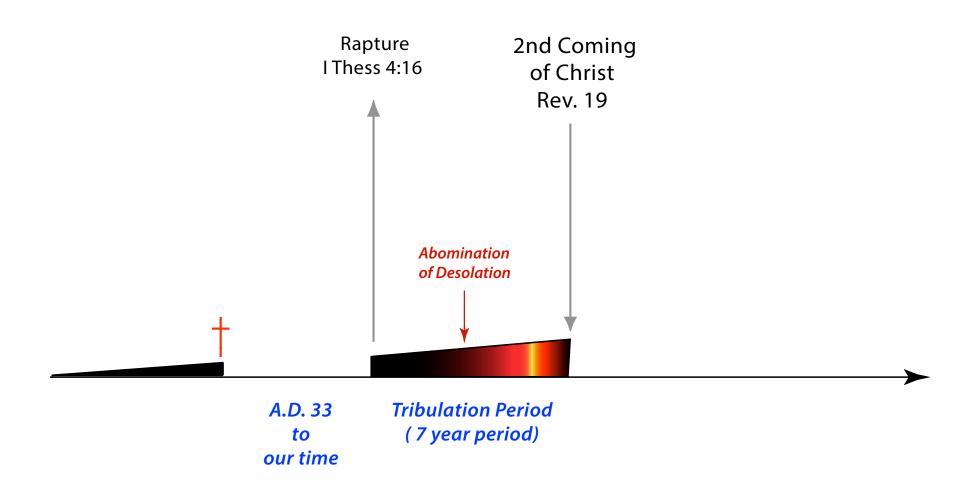

## Daniel's 70th Week

#### The Tribulation Period

## Second Coming of Christ Zechariah 14:3

- King of kings comes to fight & win!
  - Revelation 1:17
  - Matthew 24:29-30
  - Revelation 19:11-16

The Battle of Armageddon