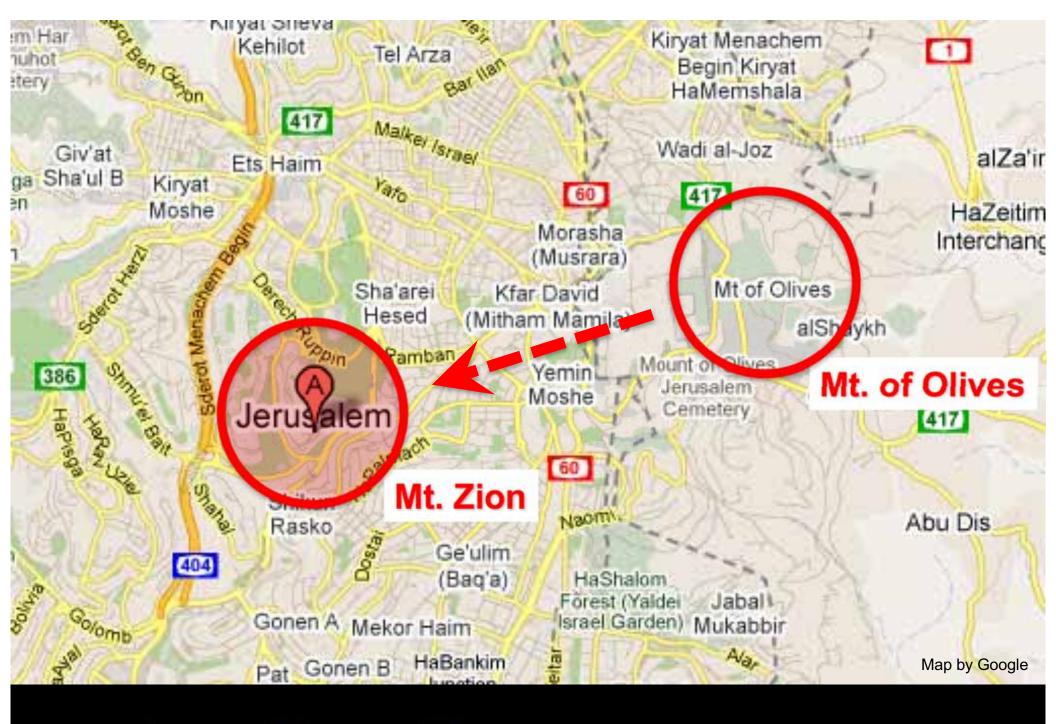

## Second Coming of Christ Zechariah 14:4

- Feet stand on the Mount of Olives
- Valley is formed
  - Northern part will move north
  - Southern part will move south
  - Valley forms from the east to the west

Jesus Descends on the Mt. of Olives

Jesus Moves To Mt. Zion - Jerusalem

# Christ Descends on Mt. of Olives Zechariah 14:4

- Maybe Valley of Jehoshaphat
  - Joel 3:2
  - Zechariah 12:7-9
- World is flattened & Jerusalem is tri-split
  - Revelation 16:17-21