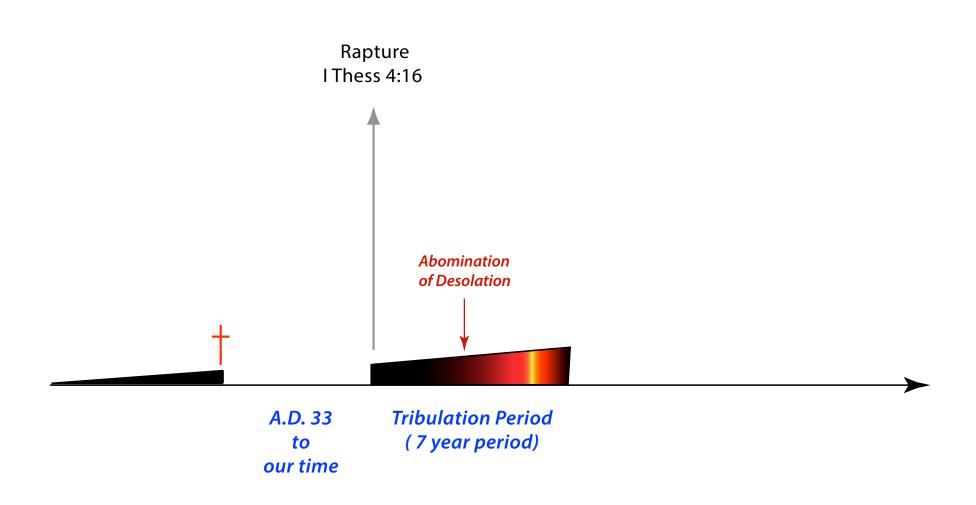

## Zechariah

### Second Coming of Christ Zechariah 14:1 - 7













# Israel Will Be Blessed

#### Zechariah 14:1

- "Day is coming" is the Day of the Lord
- "you" is Israel or Jerusalem
- "spoil" refers to exploitation of Israel
  - Joel 3:1-16
  - Zechariah 12:8-9
  - Revelation 6:9-11; 13:7, 10

# World Be Gathered For Battle Zechariah 14:2

- "For" tells us how this will occur
- "against Jerusalem" a battle is coming
  - Joel 3:2
  - Zechariah 12:2-3
  - Revelation 16:13-16
  - Daniel 11:44-45

## Daniel's 70th Week

#### The Tribulation Period



#### Daniel 11:40

Kings of the North and South Move Against The Antichrist



## Daniel 11:41-43 Antichrist Defeats the King of the South



#### Daniel 11:44-45

Kings of the North and East Against The Antichrist



## Second Coming of Christ Zechariah 14:3

- King of kings comes to fight & win!
  -