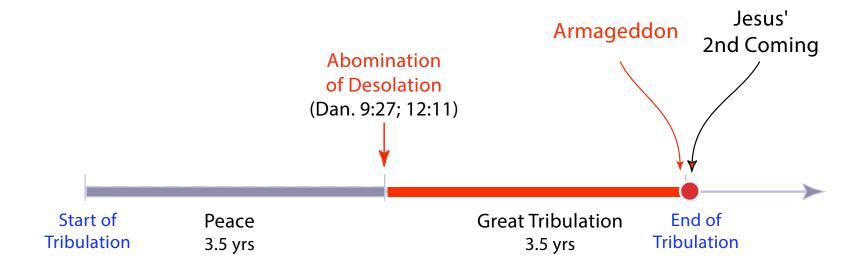

## Zechariah

### Second Coming of Christ Zechariah 14:1 - 7













# Israel Will Be Blessed

#### Zechariah 14:1

- "Day is coming" is the Day of the Lord
- "you" is Israel or Jerusalem
- "spoil" refers to exploitation of Israel
  - Joel 3:1-16
  - Zechariah 12:8-9
  - Revelation 6:9-11; 13:7, 10

# World Be Gathered For Battle Zechariah 14:2

- "For" tells us how this will occur
- "against Jerusalem" a battle is coming
  - Joel 3:2
  - Zechariah 12:2-3
  - Revelation 16:13-16
  - Daniel 11:44-45

## Daniel's 70th Week

#### The Tribulation Period



#### Daniel 11:40

Kings of the North and South Move Against The Antichrist



## Daniel 11:41-43 Antichrist Defeats the King of the South



#### Daniel 11:44-45

Kings of the North and East Against The Antichrist



## Second Coming of Christ Zechariah 14:3

- King of kings comes to fight & win!
  - Revelation 1:17
  - Matthew 24:29-30
  - Revelation 19:11-16



The Battle of Armageddon

## Second Coming of Christ Zechariah 14:4

- Feet stand on the Mount of Olives
- Valley is formed
  - Northern part will move north
  - Southern part will move south
  - Valley forms from the east to the west



Jesus Descends on the Mt. of Olives



Jesus Moves To Mt. Zion - Jerusalem

# Christ Descends on Mt. of Olives Zechariah 14:4

- Maybe Valley of Jehoshaphat
  - Joel 3:2
  - Zechariah 12:7-9
-