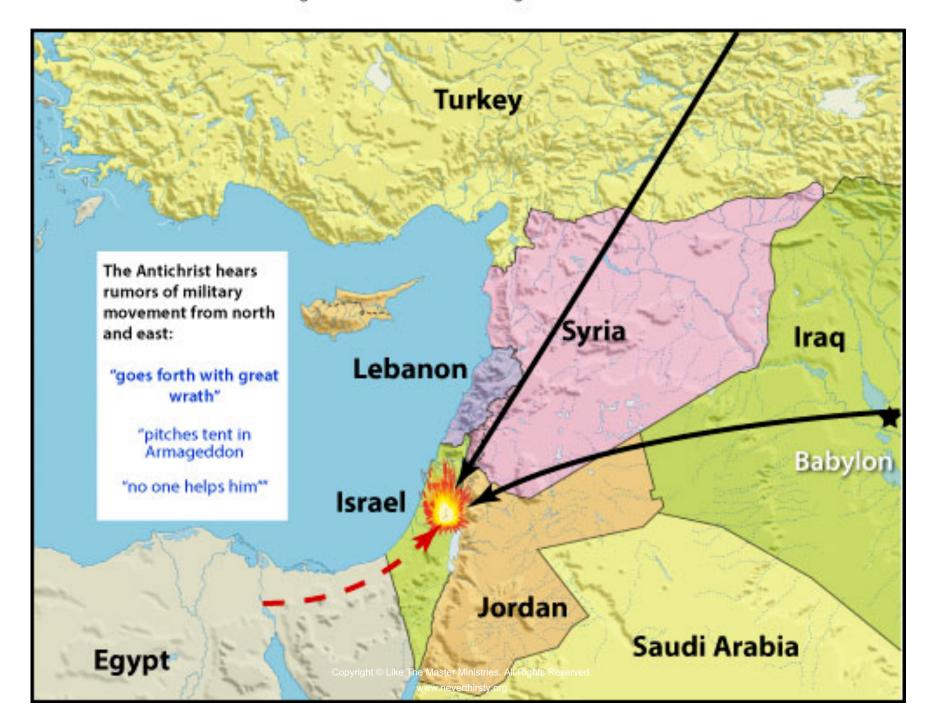

## Zechariah

### Second Coming of Christ Zechariah 14:1 - 7













# Israel Will Be Blessed

#### Zechariah 14:1

- "Day is coming" is the Day of the Lord
- "you" is Israel or Jerusalem
- "spoil" refers to exploitation of Israel
  - Joel 3:1-16
  - Zechariah 12:8-9
  - Revelation 6:9-11; 13:7, 10

# World Be Gathered For Battle Zechariah 14:2

- "For" tells us how this will occur
- "against Jerusalem" a battle is coming
  - Joel 3:2
  - Zechariah 12:2-3
  - Revelation 16:13-16
  - Daniel 11:44-45

## Daniel's 70th Week

#### The Tribulation Period



#### Daniel 11:40

Kings of the North and South Move Against The Antichrist



## Daniel 11:41-43 Antichrist Defeats the King of the South



#### Daniel 11:44-45

Kings of the North and East Against The Antichrist



## Second Coming of Christ Zechariah 14:3

- King of kings comes to fight & win!
  - Revelation 1:17
  - Matthew 24:29-30
  - Revelation 19:11-16



The Battle of Armageddon

## Second Coming of Christ Zechariah 14:4

- Feet stand on the Mount of Olives
- Valley is formed
  - Northern part will move north
  - Southern part will move south
  - Valley forms from the east to the west



Jesus Descends on the Mt. of Olives



Jesus Moves To Mt. Zion - Jerusalem

# Christ Descends on Mt. of Olives Zechariah 14:4

- Maybe Valley of Jehoshaphat
  - Joel 3:2
  - Zechariah 12:7-9
- World is flattened & Jerusalem is tri-split
  - Revelation 16:17-21

# Israelites Can Escape Zechariah 14:5

- Israel flees into the valley
- "holy ones" saints come with Christ
  - Revelation 19:14
  - 1 Thessalonians