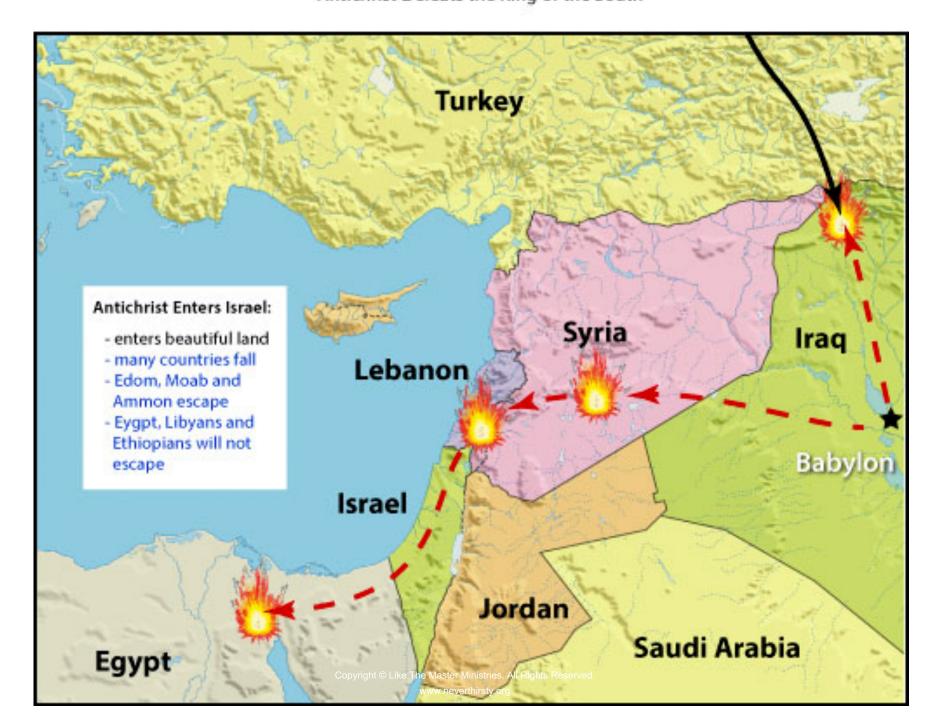

## Zechariah

### Second Coming of Christ Zechariah 14:1 - 7













# Israel Will Be Blessed

#### Zechariah 14:1

- "Day is coming" is the Day of the Lord
- "you" is Israel or Jerusalem
- "spoil" refers to exploitation of Israel
  - Joel 3:1-16
  - Zechariah 12:8-9
  - Revelation 6:9-11; 13:7, 10

# World Be Gathered For Battle Zechariah 14:2

- "For" tells us how this will occur
- "against Jerusalem" a battle is coming
  - Joel 3:2
  - Zechariah 12:2-3
  - Revelation 16:13-16
  - Daniel 11:44-45

## Daniel's 70th Week

#### The Tribulation Period



#### Daniel 11:40

Kings of the North and South Move Against The Antichrist



## Daniel 11:41-43 Antichrist Defeats the King of the South



#### Daniel 11:44-45

Kings of the North and East Against The Antichrist



## Second Coming of Christ Zechariah 14:3

- King of kings comes to fight & win!
  - Revelation 1:17
  - Matthew 24:29-30
  - Revelation 19:11-16



The Battle of Armageddon

## Second Coming of Christ Zechariah 14:4

- Feet stand on the Mount of Olives
- Valley is formed
  - Northern part will move north
  - Southern part will move south
  - Valley forms from the east to the west



Jesus Descends on the Mt. of Olives



Jesus Moves To Mt. Zion - Jerusalem

# Christ Descends on Mt. of Olives Zechariah 14:4

- Maybe Valley of Jehoshaphat
  - Joel 3:2
  - Zechariah 12:7-9
- World is flattened & Jerusalem is tri-split
  - Revelation 16:17-21

# Israelites Can Escape Zechariah 14:5

- Israel flees into the valley
-