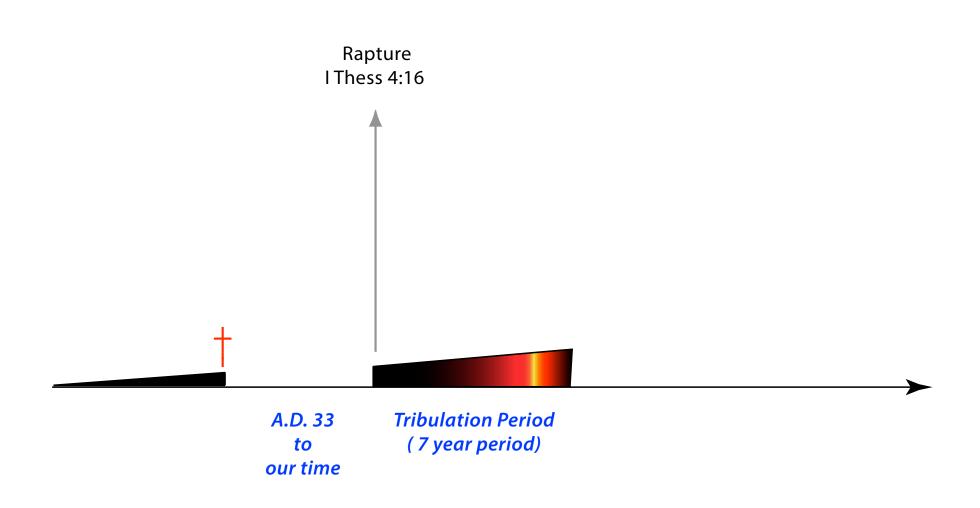

## Zechariah

### Second Coming of Christ Zechariah 14:1 - 7













# Israel Will Be Blessed

#### Zechariah 14:1

- "Day is coming" is the Day of the Lord
- "you" is Israel or Jerusalem
- "spoil" refers to exploitation of Israel
  - Joel 3:1-16
  - Zechariah 12:8-9
  - Revelation 6:9-11; 13:7, 10

# World Be Gathered For Battle Zechariah 14:2

- "For" tells us how this will occur
- "against Jerusalem" a battle is coming
  - Joel 3:2
  - Zechariah 12:2-3
  - Revelation 16:13-16
  - Daniel 11:44-45

## Daniel's 70th Week

#### The Tribulation Period



#### Daniel 11:40

Kings of the North and South Move Against The Antichrist



## Daniel 11:41-43 Antichrist Defeats the King of the South



#### Daniel 11:44-45

Kings of the North and East Against The Antichrist



## Second Coming of Christ Zechariah 14:3

- King of kings comes to fight & win!