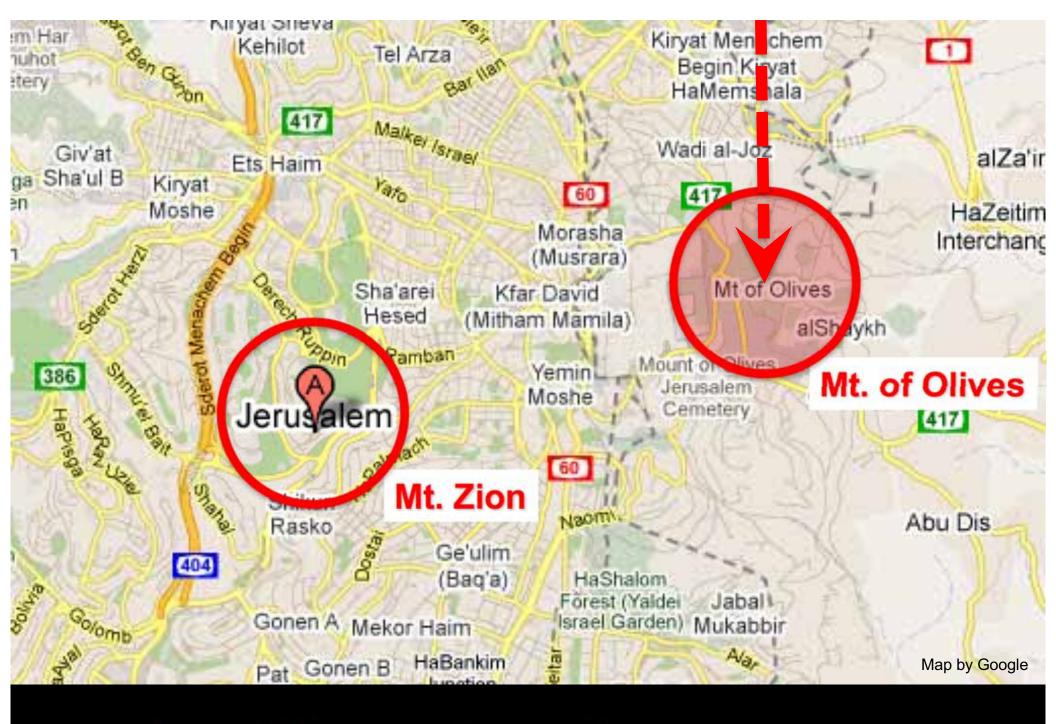

## Second Coming of Christ Zechariah 14:4

- Feet stand on the Mount of Olives
- Valley is formed
  - Northern part will move north
  - Southern part will move south
  - Valley forms from the east to the west

Jesus Descends on the Mt. of Olives

Jesus Moves To Mt. Zion - Jerusalem

# Christ Descends on Mt. of Olives Zechariah 14:4

- Maybe Valley of Jehoshaphat
  - Joel 3:2
  - Zechariah 12:7-9
- World is flattened & Jerusalem is tri-split
  - Revelation 16:17-21