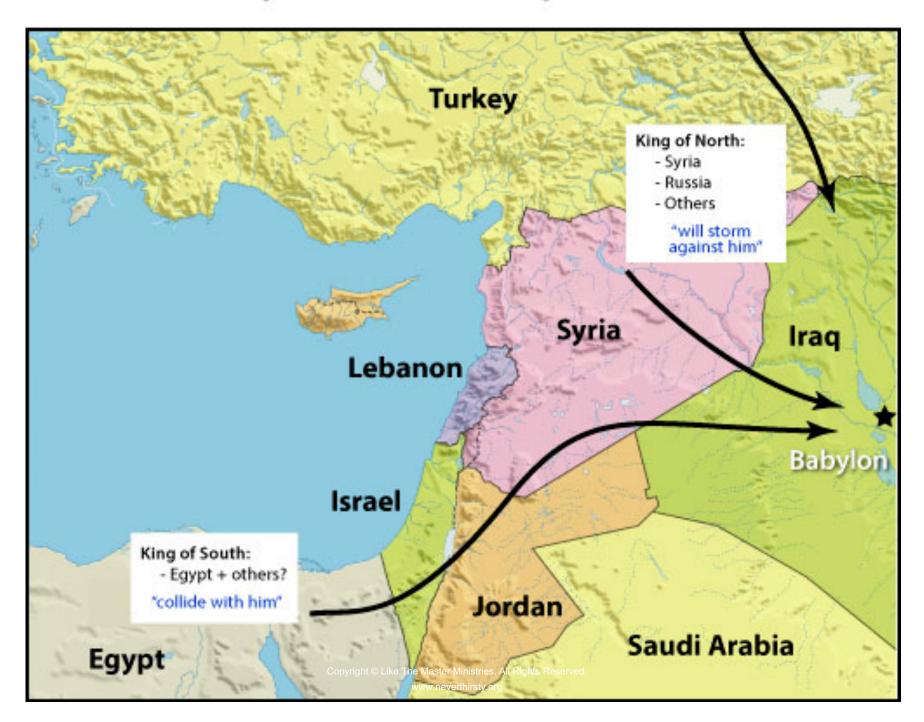

#### Daniel 11:40

Kings of the North and South Move Against The Antichrist

## Daniel 11:41-43 Antichrist Defeats the King of the South

#### Daniel 11:44-45

Kings of the North and East Against The Antichrist