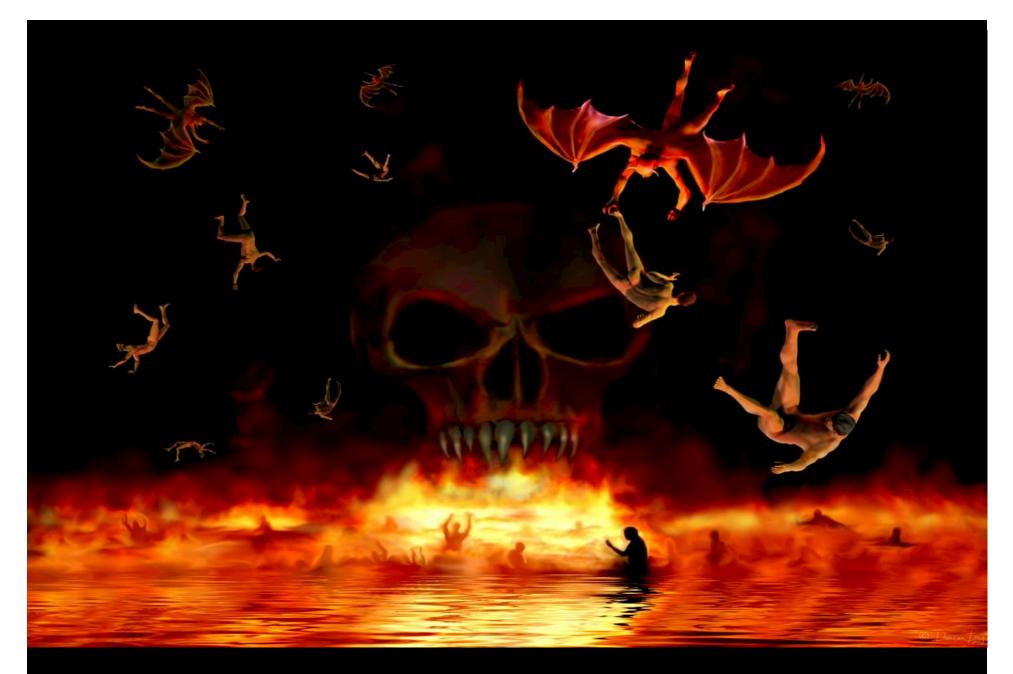

#### Satan & Demons Cast Into the Lake of Fire

Art used by permission by Duncan Long.