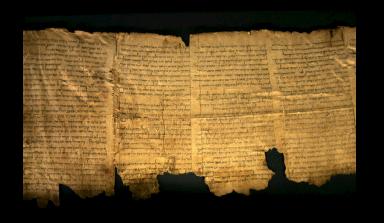

# Found in Dead Sea Scroll - 165 B.C.

In the Septuagint - 285-247 B.C.

Presented to Alexander the Great - 331 B.C.

Testimony of Jewish Tradition - 405 B.C.

#### **Book of Daniel Existed**

- At Least Before 450 B.C.