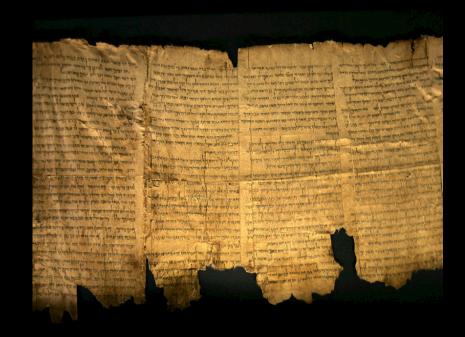

# Found in Dead Sea Scroll - 165 B.C.

In the Septuagint - 285-247 B.C.

Presented to Alexander the Great - 331 B.C.

Testimony of Jewish Tradition - 405 B.C.

#### **Book of Daniel Existed**

- At Least Before 450 B.C.