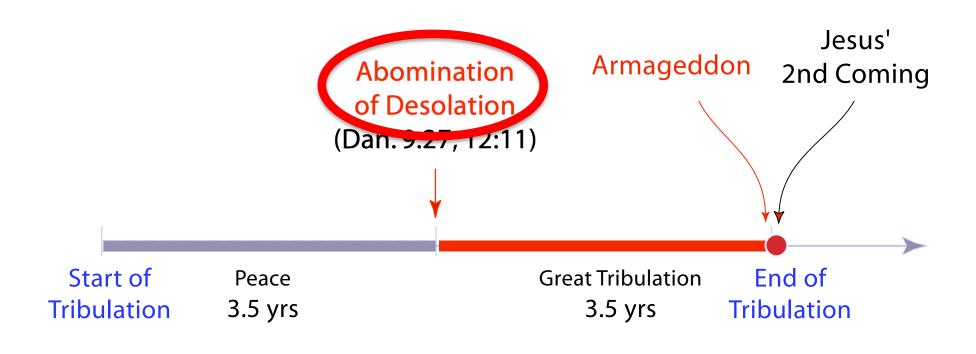

# The Tribulation Period: Seals 1-4

**Revelation 6:1-8** 



# Found in Dead Sea Scroll - 165 B.C.



In the Septuagint - 285-247 B.C.



Presented to Alexander the Great - 331 B.C.





Testimony of Jewish Tradition - 405 B.C.

# The Message Is . . .

#### **Book of Daniel Existed**

- At Least Before 450 B.C.



## **The Great Statue**

Daniel 2:36-45



## **The Great Statue**

Daniel 2:36-45



#### Overview of Daniel 7



#### Daniel's 70th Week







#### God's Plan For The Future





## Rapture - Not The 2nd Coming

Reason #1

Why will believers in Jesus go up only to come down immediately?

Reason #2

If 1 Thess. 4:16-17 is the 2<sup>nd</sup> Coming of Jesus . . .

- Then how can believers be resurrected before Jesus return and also after He returns?

#### God's Plan For The Future



#### **Outline of Revelation**



# **Throne Room in Heaven**



#### Overview of God's Judgment

Revelation 5:1



## **Our Study**

Revelation 6:1-8

v. 1-2 1st Seal - White Horse

v. 3-4 2<sup>nd</sup> Seal - Red Horse

v. 5-6 3<sup>rd</sup> Seal - Black Horse

v. 7-8 4th Seal - Ashen Horse



# 1st Seal White Horse

Rev. 6:1-2

**White Horse** 



#### Chronology of the Seals



# 2<sup>nd</sup> Seal Red Horse

Rev. 6:3-4

Red Horse



#### C