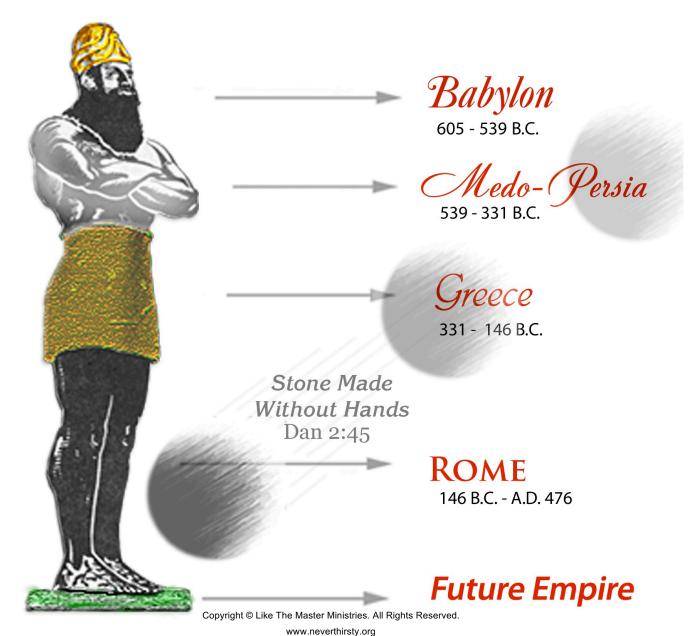

# The Tribulation Period: Seals 1-4

**Revelation 6:1-8** 



# Found in Dead Sea Scroll - 165 B.C.



In the Septuagint - 285-247 B.C.



Presented to Alexander the Great - 331 B.C.





Testimony of Jewish Tradition - 405 B.C.

# The Message Is . . .

#### **Book of Daniel Existed**

- At Least Before 450 B.C.



## **The Great Statue**

Daniel 2:36-45



## **The Great Statue**

Daniel 2:36-45



#### Overview of Daniel 7



#### Daniel's 70th Week







#### God's Plan For The Future





## Rapture - Not The 2nd Coming

Reason #1

Why will believers in Jesus go up only to come down immediately?

Reason #2

If 1 Thess. 4:16-17 is the 2<sup>nd</sup> Coming of Jesus . . .

- Then how can believers be resurrected before Jesus return and also after He returns?

#### God's Plan For The Future



#### **Outline of Revelation**



# **Throne Room in Heaven**



#### Overview of God's Judgment

Revelation 5:1



## **Our Study**

Revelation 6:1-8

v. 1-2 1st Seal - White Horse

v. 3-4 2<sup>nd</sup> Seal - Red Horse

v. 5-6 3<sup>rd</sup> Seal - Black Horse

v. 7-8 4th Seal - Ashen Horse



# 1st Seal White Horse

Rev. 6:1-2

**White Horse** 



#### Chronology of the Seals



# 2<sup>