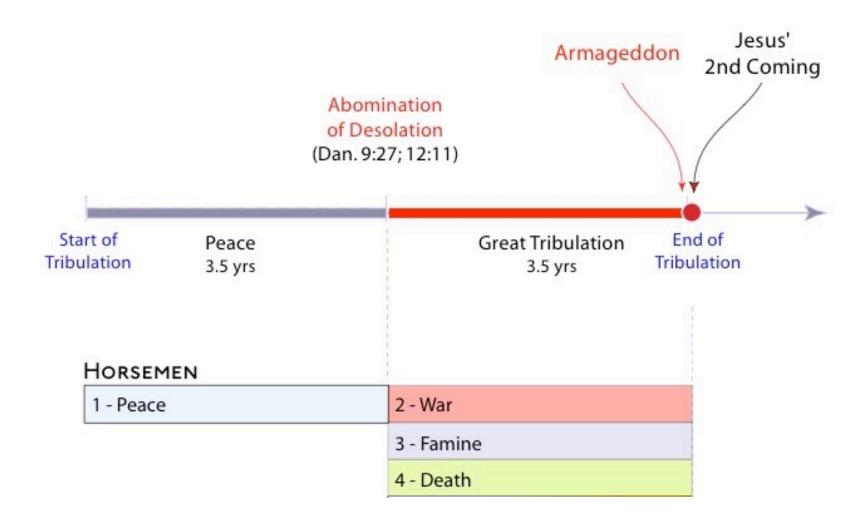

. .

- Then how can believers be resurrected before Jesus return and also after He returns?

#### God's Plan For The Future



#### **Outline of Revelation**



# **Throne Room in Heaven**



#### Overview of God's Judgment

Revelation 5:1



## **Our Study**

Revelation 6:1-8

v. 1-2 1st Seal - White Horse

v. 3-4 2<sup>nd</sup> Seal - Red Horse

v. 5-6 3<sup>rd</sup> Seal - Black Horse

v. 7-8 4th Seal - Ashen Horse



# 1st Seal White Horse

Rev. 6:1-2

**White Horse** 



#### Chronology of the Seals



# 2<sup>nd</sup> Seal Red Horse

Rev. 6:3-4

Red Horse



#### Chronology of the Seals



# 3<sup>rd</sup> Seal Black Horse

Rev. 6:5-6

**Black Horse** 



## Chronology of the Seals



# 4<sup>th</sup> Seal Pale Green Horse

Rev. 6:7-8

Pale-Green Horse



## Chronology of the Seals





# Conclusion



Jesus'
Second Coming
At End of
Tribulation