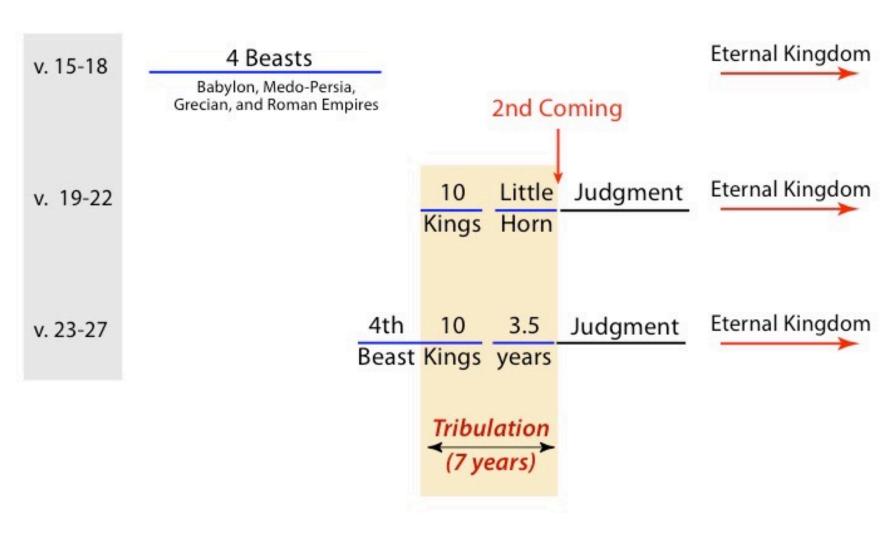

# The Tribulation Period: Seals 1-4

**Revelation 6:1-8** 



# Found in Dead Sea Scroll - 165 B.C.



In the Septuagint - 285-247 B.C.



Presented to Alexander the Great - 331 B.C.





Testimony of Jewish Tradition - 405 B.C.

# The Message Is . . .

#### **Book of Daniel Existed**

- At Least Before 450 B.C.



## **The Great Statue**

Daniel 2:36-45



## **The Great Statue**

Daniel 2:36-45



#### Overview of Daniel 7



#### Daniel's 70th Week







#### God's Plan For The Future





## Rapture - Not The 2nd Coming

Reason #1

Why will believers in Jesus go up only to come down immediately?

Reason #2

If 1 Thess. 4:16-17 is the 2<sup>nd</sup> Coming of Jesus . . .

- Then how can believers be resurrected before Jesus return and also after He returns?

#### God's Plan For The Future



#### **Outline of Revelation**



# **Throne Room in Heaven**



#### Overview of God's Judgment

Revelation 5:1



## **Our Study**

Revelation 6:1-8

v. 1-2 1st Seal - White Horse

v. 3-4 2<sup>nd</sup> Seal - Red Horse

v. 5-6 3<sup>rd</sup> Seal - Black Horse

v. 7-8 4th Seal - Ashen Horse



# 1st Seal White Horse

Rev. 6:1-2

**White Horse** 



#### Chronology of the Seals



# 2<sup>nd</sup> Seal Red Horse

Rev.