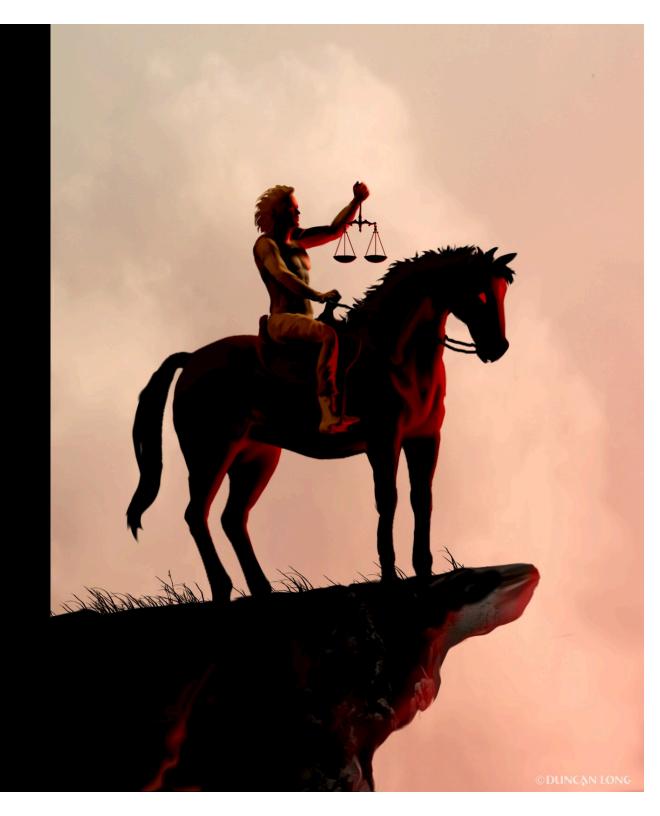

ill believers in Jesus go up only to come down immediately?

Reason #2

If 1 Thess. 4:16-17 is the 2<sup>nd</sup> Coming of Jesus . . .

- Then how can believers be resurrected before Jesus return and also after He returns?

#### God's Plan For The Future



#### **Outline of Revelation**



# **Throne Room in Heaven**



#### Overview of God's Judgment

Revelation 5:1



## **Our Study**

Revelation 6:1-8

v. 1-2 1st Seal - White Horse

v. 3-4 2<sup>nd</sup> Seal - Red Horse

v. 5-6 3<sup>rd</sup> Seal - Black Horse

v. 7-8 4th Seal - Ashen Horse



# 1st Seal White Horse

Rev. 6:1-2

**White Horse** 



#### Chronology of the Seals



# 2<sup>nd</sup> Seal Red Horse

Rev. 6:3-4

Red Horse



#### Chronology of the Seals



# 3<sup>rd</sup> Seal Black Horse

Rev. 6:5-6

**Black Horse** 



## Chronology of the Seals



# 4<sup>th</sup> Seal Pale Green Horse

Rev. 6:7-8

Pale-Green Horse



## Chronology of the Seals





# Conclusion



Jesus'
Second Coming
At End of
Tribulation