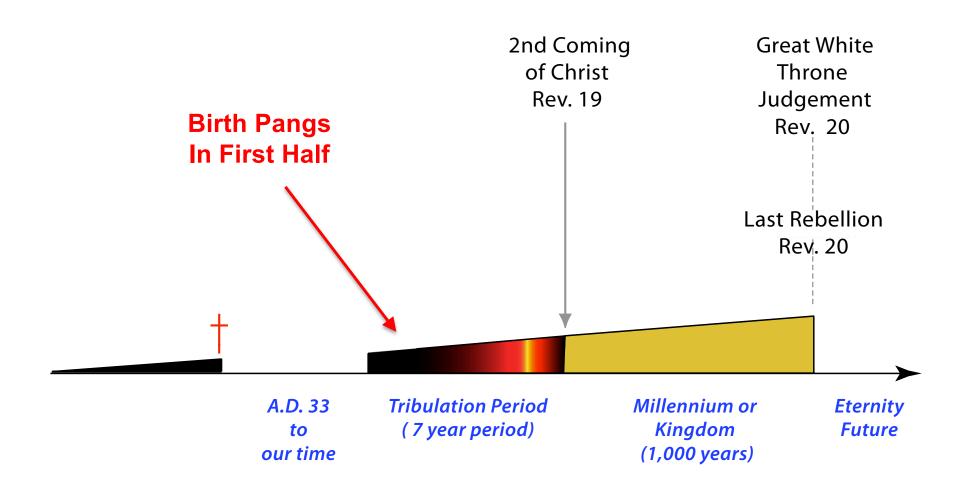

# The Tribulation Period: Seals 1-4

**Revelation 6:1-8** 



# Found in Dead Sea Scroll - 165 B.C.



In the Septuagint - 285-247 B.C.



Presented to Alexander the Great - 331 B.C.





Testimony of Jewish Tradition - 405 B.C.

# The Message Is . . .

#### **Book of Daniel Existed**

- At Least Before 450 B.C.



## **The Great Statue**

Daniel 2:36-45



## **The Great Statue**

Daniel 2:36-45



#### Overview of Daniel 7



#### Daniel's 70th Week







#### God's Plan For The Future





## Rapture - Not The 2nd Coming

Reason #1

Why will believers in Jesus go up only to come down immediately?

Reason #2

If 1 Thess. 4:16-17 is the 2<sup>nd</sup> Coming of Jesus . . .

- Then how can believers be resurrected before Jesus return and also after He returns?

#### God's Plan For The Future



#### **Outline of Revelation**



# **Throne Room in Heaven**



#### Overview of God's Judgment

Revelation 5:1



## **Our Study**

Revelation 6:1-8

v. 1-2 1st Seal - White Horse

v. 3-4 2<sup>nd</sup> Seal - Red Horse

v. 5-6 3<sup>rd</sup> Seal - Black Horse

v. 7-8 4th Seal - Ashen Horse



# 1st Seal White Horse

Rev. 6:1-2

**White Horse** 



#### Chronology of the Seals



# 2<sup>nd</sup> Seal Red Horse

Rev. 6:3-4

Red Horse



#### Chronology of the Seals



# 3<sup>rd</