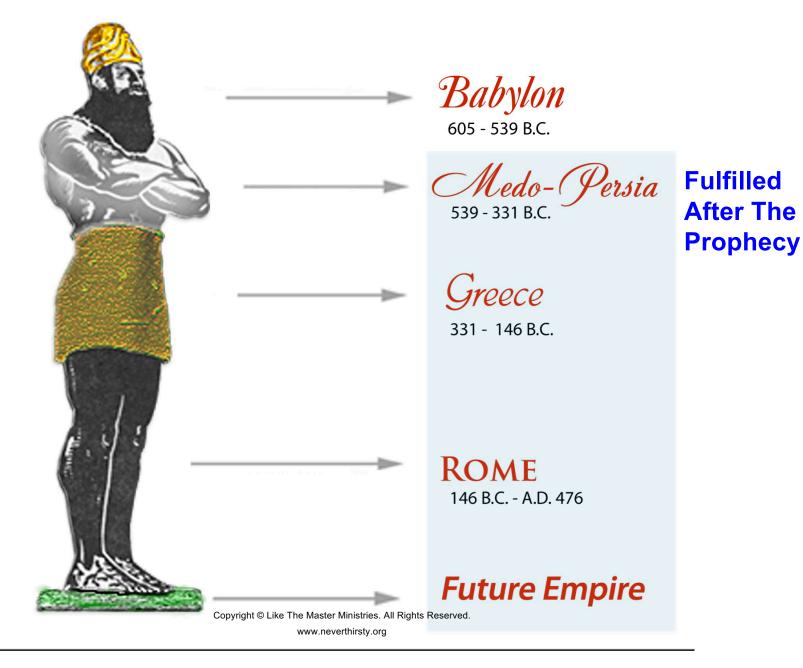

# The Tribulation Period: Seals 1-4

**Revelation 6:1-8** 



# Found in Dead Sea Scroll - 165 B.C.



In the Septuagint - 285-247 B.C.



Presented to Alexander the Great - 331 B.C.





Testimony of Jewish Tradition - 405 B.C.

# The Message Is . . .

#### **Book of Daniel Existed**

- At Least Before 450 B.C.



## **The Great Statue**

Daniel 2:36-45



## **The Great Statue**

Daniel 2:36-45



#### Overview of Daniel 7



#### Daniel's 70th Week







#### God's Plan For The Future





## Rapture - Not The 2nd Coming

Reason #1

Why will believers in Jesus go up only to come down immediately?

Reason #2

If 1 Thess. 4:16-17 is the 2<sup>nd</sup> Coming of Jesus . . .

- Then how can believers be resurrected before Jesus return and also after He returns?

#### God's Plan For The Future



#### **Outline of Revelation**



# **Throne Room in Heaven**



#### Overview of God's Judgment

Revelation 5:1



## **Our Study**

Revelation 6:1-8

v. 1-2 1st Seal - White Horse

v. 3-4 2<sup>nd</sup> Seal - Red Horse

v. 5-6 3<sup>rd</sup> Seal - Black Horse

v. 7-8 4th Seal - Ashen Horse



# 1st Seal White Horse

Rev. 6:1-2

**White Horse**