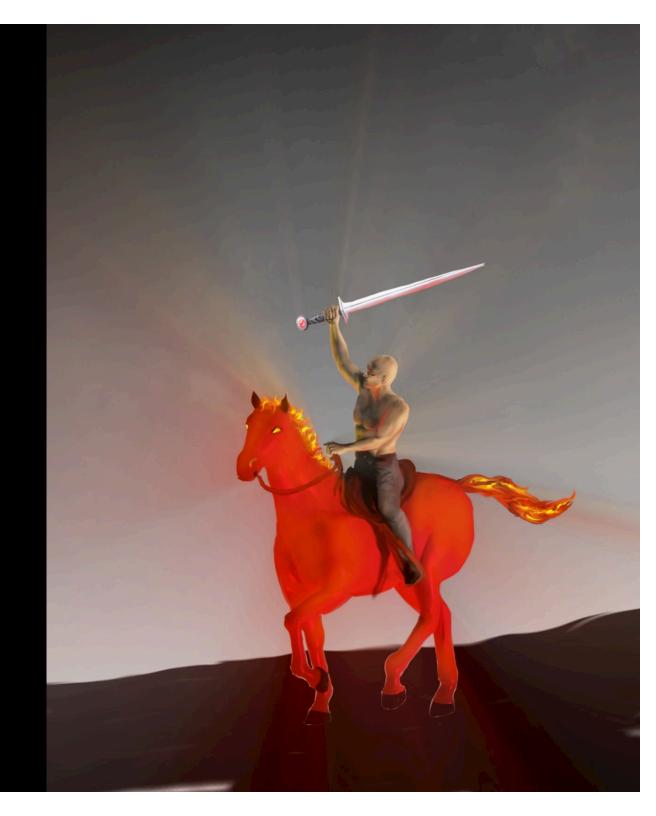

h Week







#### God's Plan For The Future





## Rapture - Not The 2nd Coming

Reason #1

Why will believers in Jesus go up only to come down immediately?

Reason #2

If 1 Thess. 4:16-17 is the 2<sup>nd</sup> Coming of Jesus . . .

- Then how can believers be resurrected before Jesus return and also after He returns?

#### God's Plan For The Future



#### **Outline of Revelation**



# **Throne Room in Heaven**



#### Overview of God's Judgment

Revelation 5:1



## **Our Study**

Revelation 6:1-8

v. 1-2 1st Seal - White Horse

v. 3-4 2<sup>nd</sup> Seal - Red Horse

v. 5-6 3<sup>rd</sup> Seal - Black Horse

v. 7-8 4th Seal - Ashen Horse



# 1st Seal White Horse

Rev. 6:1-2

**White Horse** 



#### Chronology of the Seals



# 2<sup>nd</sup> Seal Red Horse

Rev. 6:3-4

Red Horse



#### Chronology of the Seals



# 3<sup>rd</sup> Seal Black Horse

Rev. 6:5-6

**Black Horse** 



## Chronology of the Seals



# 4<sup>th</sup> Seal Pale Green Horse

Rev. 6:7-8

Pale-Green Horse



## Chronology of the Seals





# Conclusion



Jesus'
Second Coming
At End of
Tribulation