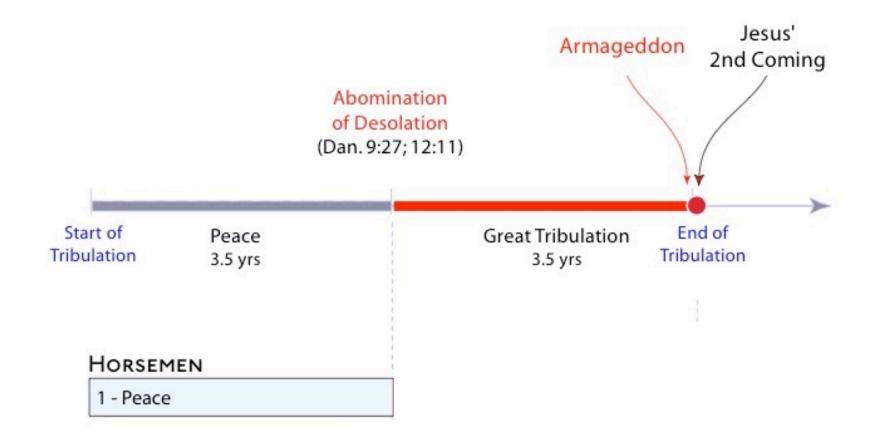

2:36-45



#### Overview of Daniel 7



#### Daniel's 70th Week







#### God's Plan For The Future





## Rapture - Not The 2nd Coming

Reason #1

Why will believers in Jesus go up only to come down immediately?

Reason #2

If 1 Thess. 4:16-17 is the 2<sup>nd</sup> Coming of Jesus . . .

- Then how can believers be resurrected before Jesus return and also after He returns?

#### God's Plan For The Future



#### **Outline of Revelation**



# **Throne Room in Heaven**



#### Overview of God's Judgment

Revelation 5:1



## **Our Study**

Revelation 6:1-8

v. 1-2 1st Seal - White Horse

v. 3-4 2<sup>nd</sup> Seal - Red Horse

v. 5-6 3<sup>rd</sup> Seal - Black Horse

v. 7-8 4th Seal - Ashen Horse



# 1st Seal White Horse

Rev. 6:1-2

**White Horse** 



#### Chronology of the Seals



# 2<sup>nd</sup> Seal Red Horse

Rev. 6:3-4

Red Horse



#### Chronology of the Seals



# 3<sup>rd</sup> Seal Black Horse

Rev. 6:5-6

**Black Horse** 



## Chronology of the Seals



# 4<sup>th</sup> Seal Pale Green Horse

Rev. 6:7-8

Pale-Green Horse



## Chronology of the Seals





# Conclusion



Jesus'
Second Coming
At End of
Tribulation