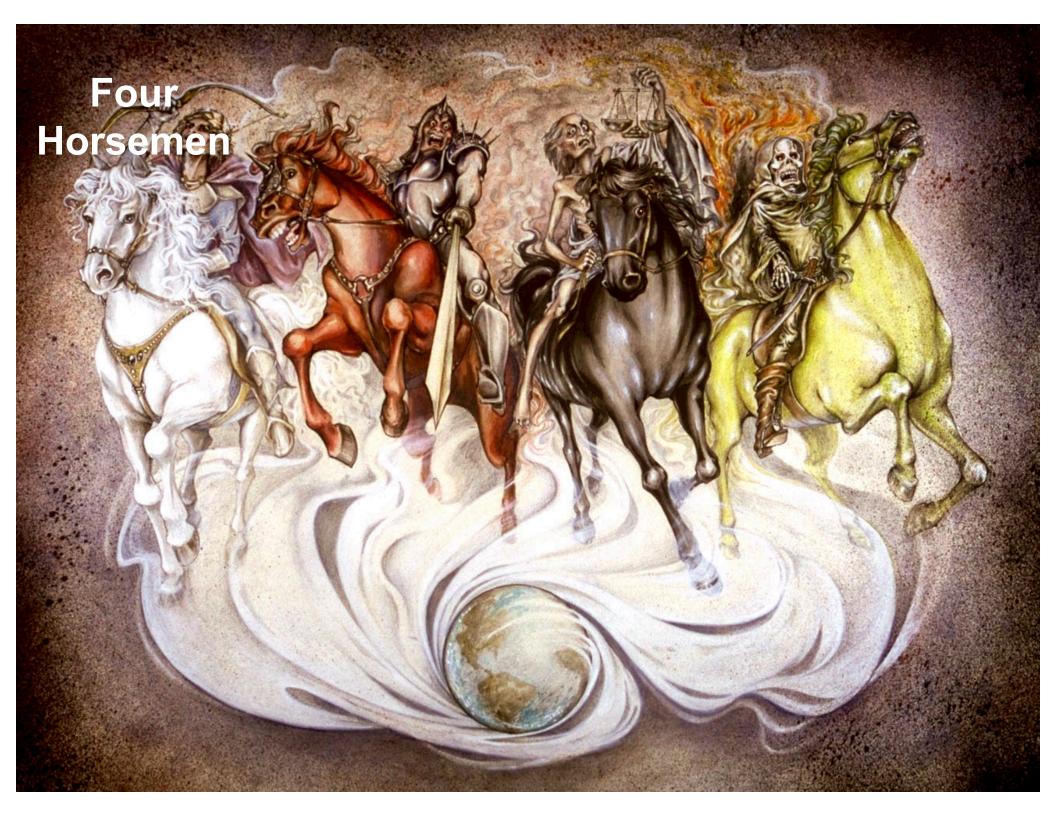

## **Our Study**

Revelation 6:1-8

v. 1-2 1st Seal - White Horse

v. 3-4 2<sup>nd</sup> Seal - Red Horse

v. 5-6 3<sup>rd</sup> Seal - Black Horse

v. 7-8 4th Seal - Ashen Horse

# 1st Seal White Horse

Rev. 6:1-2

**White Horse** 

# 2<sup>nd</sup> Seal Red Horse

Rev. 6:3-4

Red Horse

# 3<sup>rd</sup> Seal Black Horse

Rev. 6:5-6

**Black Horse** 

# 4<sup>th</sup> Seal Pale Green Horse

Rev. 6:7-8

Pale-Green Horse