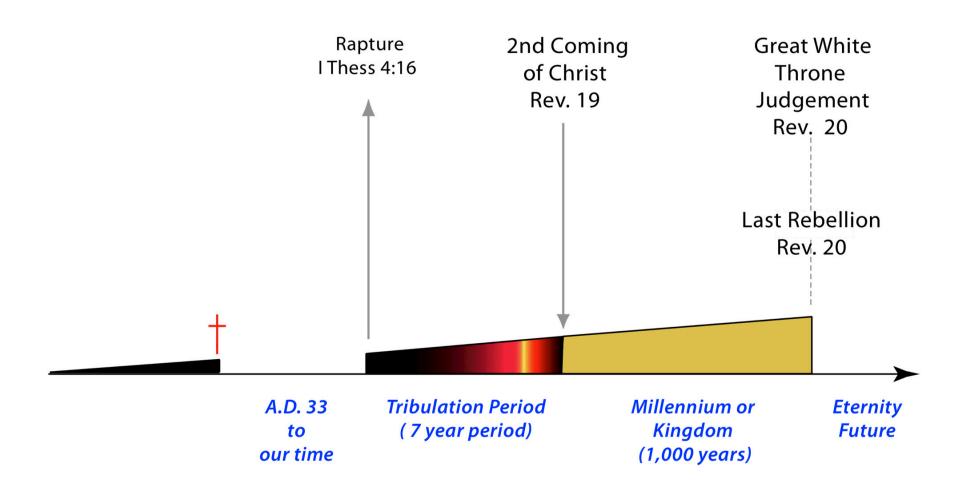

## Rapture - Not The 2nd Coming

Reason #1

Why will believers in Jesus go up only to come down immediately?

Reason #2

If 1 Thess. 4:16-17 is the 2<sup>nd</sup> Coming of Jesus . . .

- Then how can believers be resurrected before Jesus return and also after He returns?