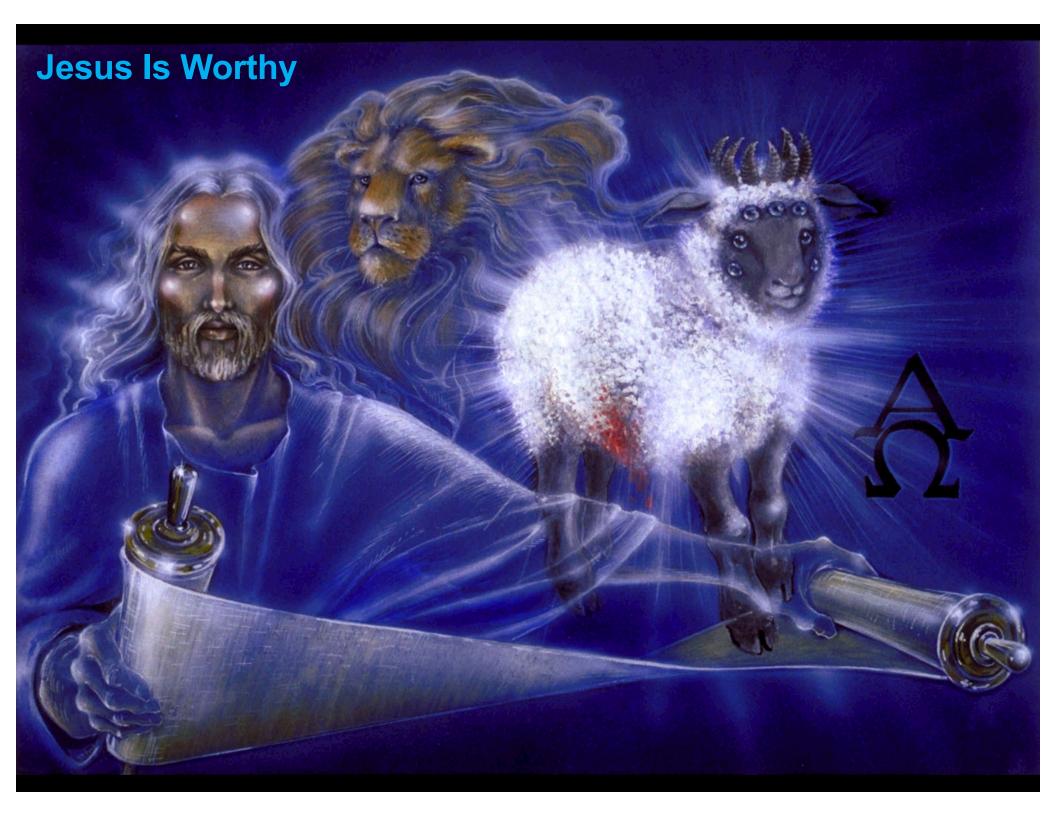

in Dead Sea Scroll - 165 B.C.



In the Septuagint - 285-247 B.C.



Presented to Alexander the Great - 331 B.C.





Testimony of Jewish Tradition - 405 B.C.

# The Message Is . . .

#### **Book of Daniel Existed**

- At Least Before 450 B.C.



## **The Great Statue**

Daniel 2:36-45



## **The Great Statue**

Daniel 2:36-45



#### Overview of Daniel 7



#### Daniel's 70th Week







#### God's Plan For The Future





## Rapture - Not The 2nd Coming

Reason #1

Why will believers in Jesus go up only to come down immediately?

Reason #2

If 1 Thess. 4:16-17 is the 2<sup>nd</sup> Coming of Jesus . . .

- Then how can believers be resurrected before Jesus return and also after He returns?

#### God's Plan For The Future



#### **Outline of Revelation**



# **Throne Room in Heaven**



#### Overview of God's Judgment

Revelation 5:1



## **Our Study**

Revelation 6:1-8

v. 1-2 1st Seal - White Horse

v. 3-4 2<sup>nd</sup> Seal - Red Horse

v. 5-6 3<sup>rd</sup> Seal - Black Horse

v. 7-8 4th Seal - Ashen Horse



# 1st Seal White Horse

Rev. 6:1-2

**White Horse** 



#### Chronology of the Seals



# 2<sup>nd</sup> Seal Red Horse

Rev. 6:3-4

Red Horse



#### Chronology of the Seals



# 3<sup>rd</sup> Seal Black Horse

Rev. 6:5-6

**Black Horse** 



## Chronology of the Seals



# 4<sup>th</sup> Seal Pale Green Horse

Rev. 6:7-8

Pale-Green Horse



## Chronology of the Seals





# Conclusion



Jesus'
Second Coming
At End of
Tribulation