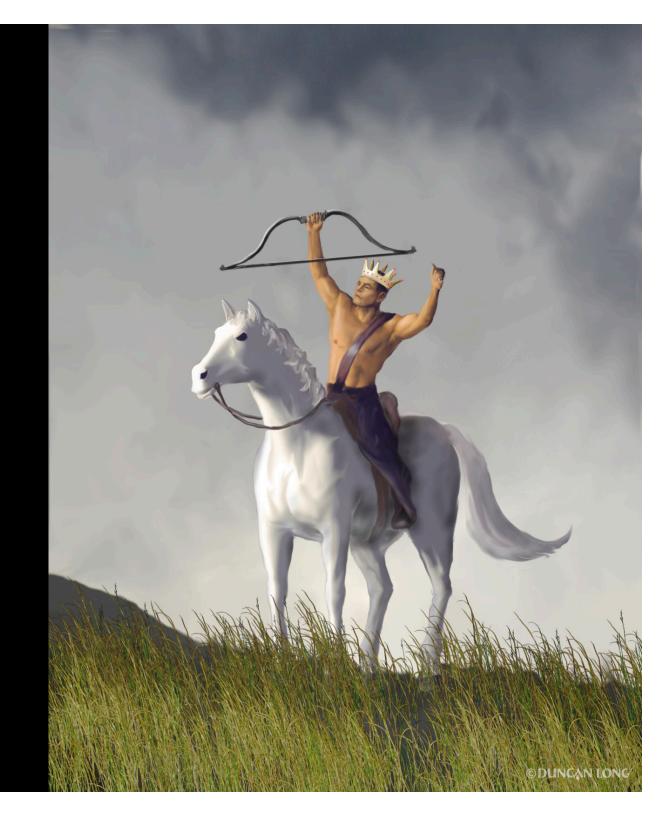

## **The Great Statue**

Daniel 2:36-45



#### Overview of Daniel 7



#### Daniel's 70th Week







#### God's Plan For The Future





## Rapture - Not The 2nd Coming

Reason #1

Why will believers in Jesus go up only to come down immediately?

Reason #2

If 1 Thess. 4:16-17 is the 2<sup>nd</sup> Coming of Jesus . . .

- Then how can believers be resurrected before Jesus return and also after He returns?

#### God's Plan For The Future



#### **Outline of Revelation**



# **Throne Room in Heaven**



#### Overview of God's Judgment

Revelation 5:1



## **Our Study**

Revelation 6:1-8

v. 1-2 1st Seal - White Horse

v. 3-4 2<sup>nd</sup> Seal - Red Horse

v. 5-6 3<sup>rd</sup> Seal - Black Horse

v. 7-8 4th Seal - Ashen Horse



# 1st Seal White Horse

Rev. 6:1-2

**White Horse** 



#### Chronology of the Seals



# 2<sup>nd</sup> Seal Red Horse

Rev. 6:3-4

Red Horse



#### Chronology of the Seals



# 3<sup>rd</sup> Seal Black Horse

Rev. 6:5-6

**Black Horse** 



## Chronology of the Seals



# 4<sup>th</sup> Seal Pale Green Horse

Rev. 6:7-8

Pale-Green Horse



## Chronology of the Seals





# Conclusion



Jesus'
Second Coming
At End of
Tribulation