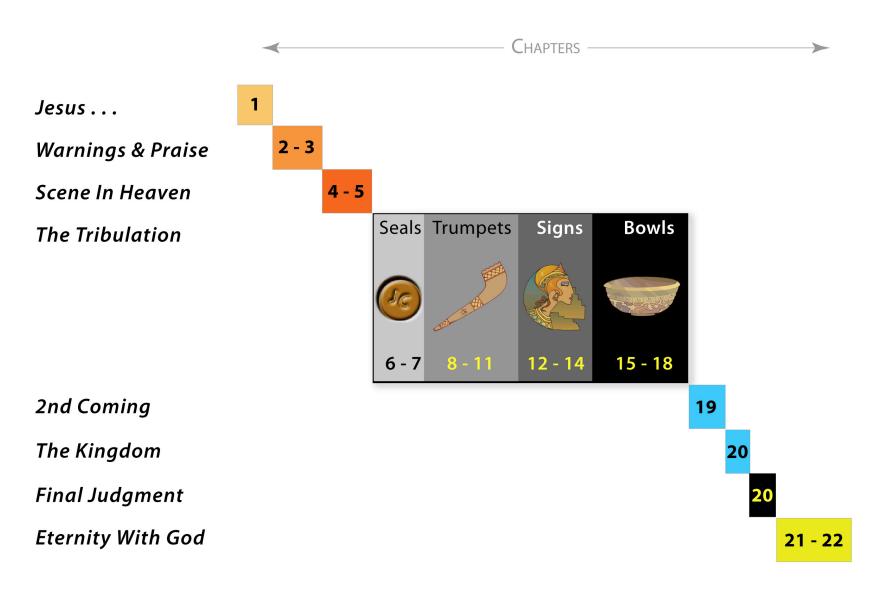

Revelation 6:1-8** 



# Found in Dead Sea Scroll - 165 B.C.



In the Septuagint - 285-247 B.C.



Presented to Alexander the Great - 331 B.C.





Testimony of Jewish Tradition - 405 B.C.

# The Message Is . . .

#### **Book of Daniel Existed**

- At Least Before 450 B.C.



## **The Great Statue**

Daniel 2:36-45



## **The Great Statue**

Daniel 2:36-45



#### Overview of Daniel 7



#### Daniel's 70th Week







#### God's Plan For The Future





## Rapture - Not The 2nd Coming

Reason #1

Why will believers in Jesus go up only to come down immediately?

Reason #2

If 1 Thess. 4:16-17 is the 2<sup>nd</sup> Coming of Jesus . . .

- Then how can believers be resurrected before Jesus return and also after He returns?

#### God's Plan For The Future



#### **Outline of Revelation**



# **Throne Room in Heaven**



#### Overview of God's Judgment

Revelation 5:1



## **Our Study**

Revelation 6:1-8

v. 1-2 1st Seal - White Horse

v. 3-4 2<sup>nd</sup> Seal - Red Horse

v. 5-6 3<sup>rd</sup> Seal - Black Horse

v. 7-8 4th Seal - Ashen Horse



# 1st Seal White Horse

Rev. 6:1-2

**White Horse** 



#### Chronology of the Seals



# 2<sup>nd</sup> Seal Red Horse

Rev. 6:3-4

Red Horse



#### Chronology of the Seals



# 3<sup>rd</sup> Seal Black Horse

Rev. 6:5-6

**Black Horse** 



## Chronology of the Seals



# 4<sup>th</sup> Seal Pale Green Horse

Rev. 6:7-8

Pale-Green Horse



## Chronology of the Seals





# Conclusion



Jesus'
Second Coming
At End of
Tribulation