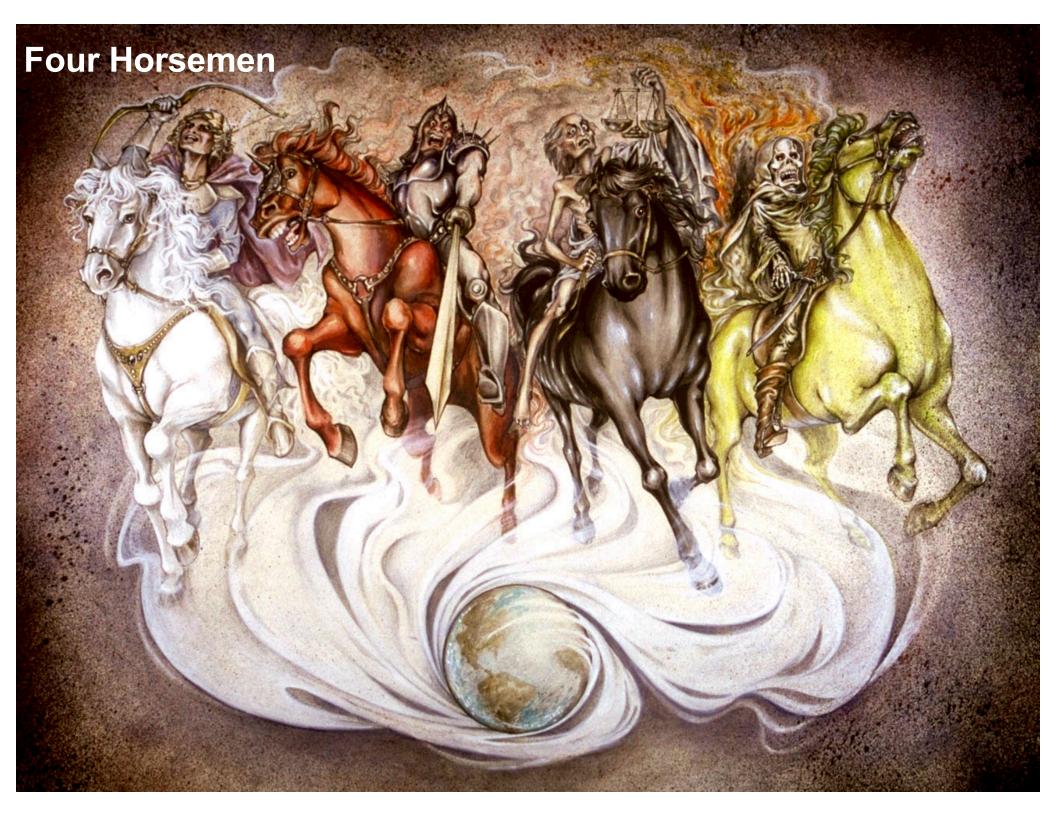

# The Tribulation Period: Seals 1-4

**Revelation 6:1-8** 

## **Our Study**

Revelation 6:1-8

v. 1-2 1st Seal - White Horse

v. 3-4 2<sup>nd</sup> Seal - Red Horse

v. 5-6 3<sup>rd</sup> Seal - Black Horse

v. 7-8 4th Seal - Ashen Horse

# 1st Seal White Horse

Rev. 6:1-2

**White Horse** 

# 2<sup>nd</sup> Seal Red Horse

Rev. 6:3-4

Red Horse

# 3<sup>rd</sup> Seal Black Horse

Rev. 6:5-6

**Black Horse** 

# 4<sup>th</sup> Seal Pale Green Horse

Rev. 6:7-8

Pale-Green Horse