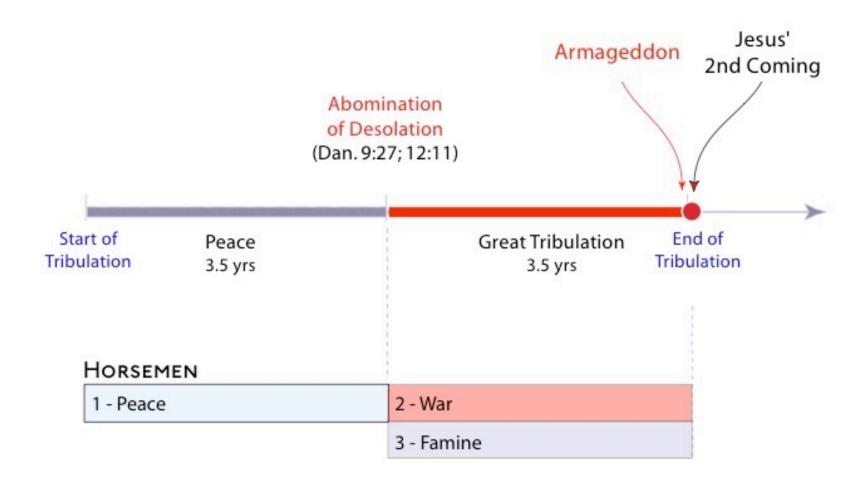

nly to come down immediately?

Reason #2

If 1 Thess. 4:16-17 is the 2<sup>nd</sup> Coming of Jesus . . .

- Then how can believers be resurrected before Jesus return and also after He returns?

#### God's Plan For The Future



#### **Outline of Revelation**



# **Throne Room in Heaven**



#### Overview of God's Judgment

Revelation 5:1



## **Our Study**

Revelation 6:1-8

v. 1-2 1st Seal - White Horse

v. 3-4 2<sup>nd</sup> Seal - Red Horse

v. 5-6 3<sup>rd</sup> Seal - Black Horse

v. 7-8 4th Seal - Ashen Horse



# 1st Seal White Horse

Rev. 6:1-2

**White Horse** 



#### Chronology of the Seals



# 2<sup>nd</sup> Seal Red Horse

Rev. 6:3-4

Red Horse



#### Chronology of the Seals



# 3<sup>rd</sup> Seal Black Horse

Rev. 6:5-6

**Black Horse** 



## Chronology of the Seals



# 4<sup>th</sup> Seal Pale Green Horse

Rev. 6:7-8

Pale-Green Horse



## Chronology of the Seals





# Conclusion



Jesus'
Second Coming
At End of
Tribulation