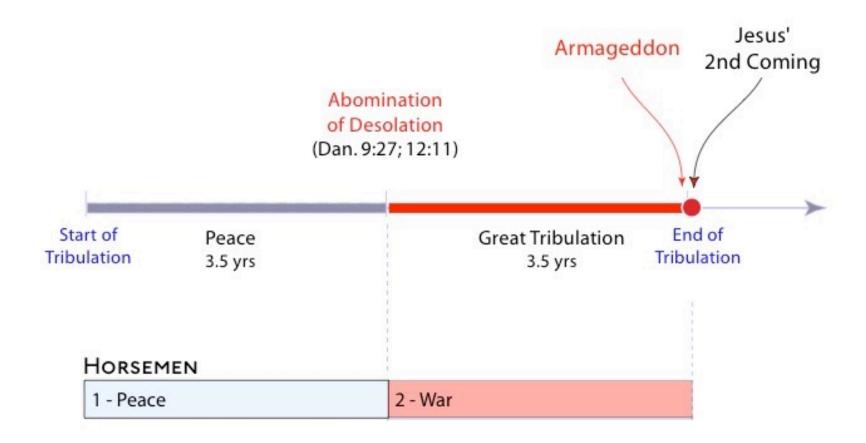

r The Future





## Rapture - Not The 2nd Coming

Reason #1

Why will believers in Jesus go up only to come down immediately?

Reason #2

If 1 Thess. 4:16-17 is the 2<sup>nd</sup> Coming of Jesus . . .

- Then how can believers be resurrected before Jesus return and also after He returns?

#### God's Plan For The Future



#### **Outline of Revelation**



# **Throne Room in Heaven**



#### Overview of God's Judgment

Revelation 5:1



## **Our Study**

Revelation 6:1-8

v. 1-2 1st Seal - White Horse

v. 3-4 2<sup>nd</sup> Seal - Red Horse

v. 5-6 3<sup>rd</sup> Seal - Black Horse

v. 7-8 4th Seal - Ashen Horse



# 1st Seal White Horse

Rev. 6:1-2

**White Horse** 



#### Chronology of the Seals



# 2<sup>nd</sup> Seal Red Horse

Rev. 6:3-4

Red Horse



#### Chronology of the Seals



# 3<sup>rd</sup> Seal Black Horse

Rev. 6:5-6

**Black Horse** 



## Chronology of the Seals



# 4<sup>th</sup> Seal Pale Green Horse

Rev. 6:7-8

Pale-Green Horse



## Chronology of the Seals





# Conclusion



Jesus'
Second Coming
At End of
Tribulation