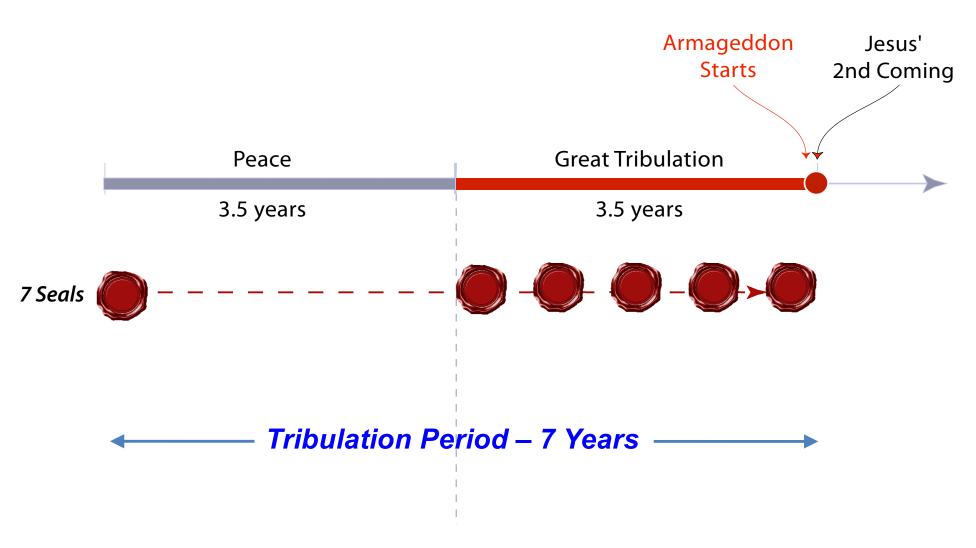

#### Chronology of the Seals

## Chronology of the Seals

# Conclusion

Jesus'
Second Coming
At End of
Tribulation