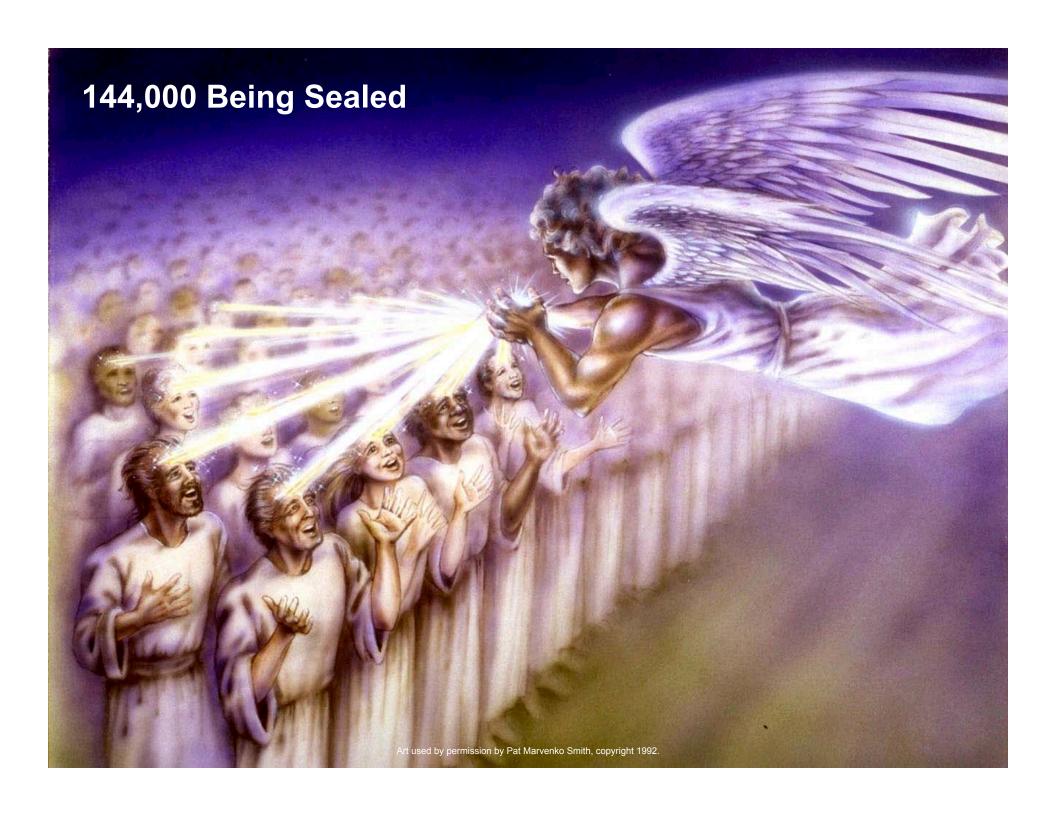

## The 144,000 Rev. 7:1-8

v. 1 Judgment Interrupted

v. 2 – 3 Reason For Interruption

v. 4 – 8 The 144,000 Sealed

Four Angels At Four Corners

## The 144,000 Rev. 7:1-8

v. 1 Judgment Interrupted

v. 2 – 3 Reason For Interruption

v. 4 – 8 The 144,000 Sealed

# Who Are The 144,000?

1st Clue — Called "sons of Israel"

**2<sup>nd</sup> Clue** — Called "tribes"

3<sup>rd</sup> Clue — Sons of Jacob listed

4th Clue — List normally refers Israel elsewhere

5<sup>th</sup> Clue — Changes in list are due to historic sins