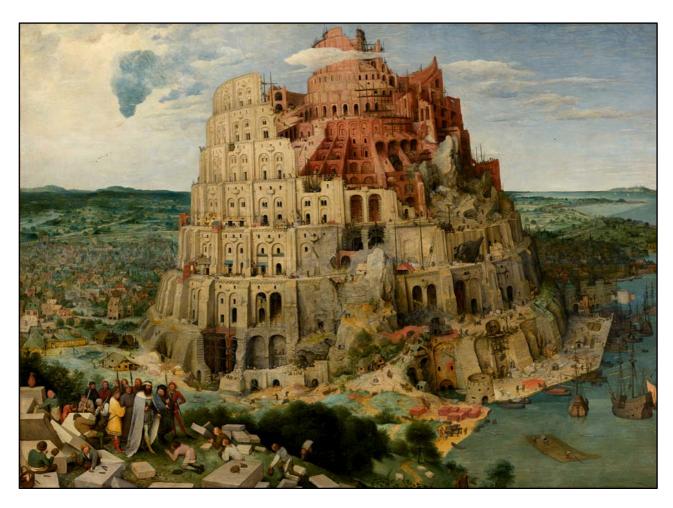

## Ziggurat Near Babylon

The Little Tower of Babel, Pieter the Elder Bruegel (c. 1525-1569)