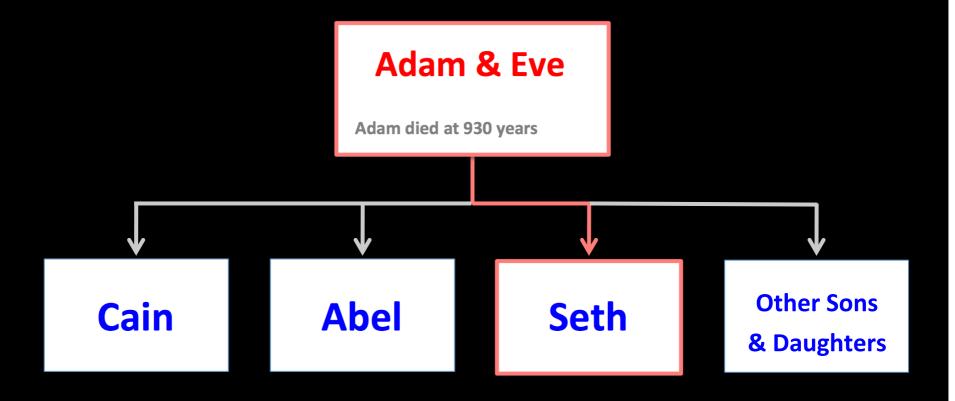

### **Adam To Noah**

### **Genealogical Chart Ancient Ancestors**

| Bible Passage | Individual | Date Since<br>Creation | Age At His D | eath  |
|---------------|------------|------------------------|--------------|-------|
| Gen. 5:1-32   | Adam       | 0                      | 930          | 930   |
| Gen. 5:1-32   | Seth       | 130                    | 912          | 1,042 |
| Gen. 5:1-32   | Enosh      | 235                    | 905          | 1,140 |
| Gen. 5:1-32   | Kenan      | 325                    | 910          | 1,235 |
| Gen. 5:1-32   | Mahalalel  | 395                    | 895          | 1,290 |
| Gen. 5:1-32   | Jared      | 460                    | 962          | 1,422 |
| Gen. 5:1-32   | Enoch      | 622                    | 365          | 987   |
| Gen. 5:1-32   | Methuselah | 687                    | 969          | 1,656 |
| Gen. 5:1-32   | Lamech     | 874                    | 777          | 1,651 |
| Gen 9:28-29   | Noah       | 1,056                  | 950          | 2,006 |