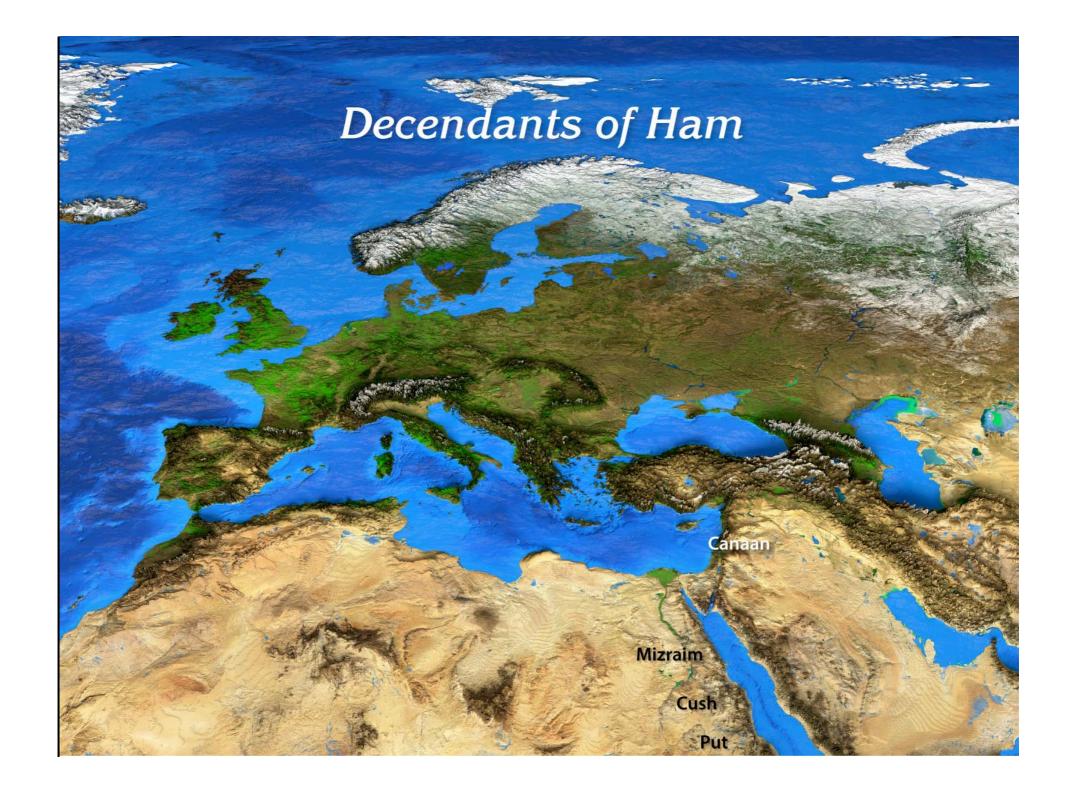

### **Adam To Noah**



## Noah's Sons



Line To \_\_\_\_







## Important Dates

#### Noah

Born = 1,056 A.C.

Flood = 1,656 A.C.

Death = 2,006 A.C.

### **Genealogical Chart Ancient Ancestors**

| Bible Passage | Individual | Date Since<br>Creation | Age At His D | eath  |
|---------------|------------|------------------------|--------------|-------|
| Gen. 5:1-32   | Adam       | 0                      | 930          | 930   |
| Gen. 5:1-32   | Seth       | 130                    | 912          | 1,042 |
| Gen. 5:1-32   | Enosh      | 235                    | 905          | 1,140 |
| Gen. 5:1-32   | Kenan      | 325                    | 910          | 1,235 |
| Gen. 5:1-32   | Mahalalel  | 395                    | 895          | 1,290 |
| Gen. 5:1-32   | Jared      | 460                    | 962          | 1,422 |
| Gen. 5:1-32   | Enoch