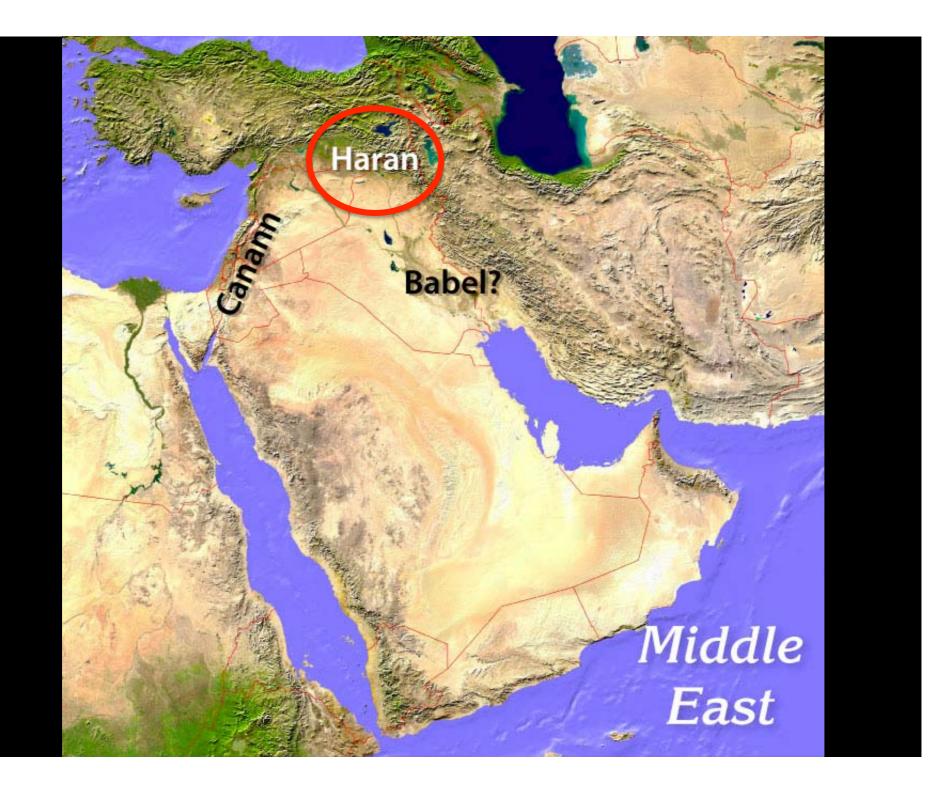

## Genealogy – Genesis 5, 10-11

| DATE                                 | EVENT                                                                                    | SCRIPTURE                              | AGE OF<br>EARTH                        |
|--------------------------------------|------------------------------------------------------------------------------------------|----------------------------------------|----------------------------------------|
| 2446 BC -                            | Shem born when Noah was 502                                                              | Gen. 11:10                             | 1,558 yrs.                             |
| 2348 BC 🕳                            | Flood when Noah was 600                                                                  | Gen. 7:6                               | 1,656 yrs.                             |
| 2346 BC 👅                            | Arphaxad born when Shem was 100                                                          | Gen. 11:10                             | 1,658 yrs.                             |
| 2311 BC -                            | Salah born when Arphad was 35                                                            | Gen. 11:12                             | 1,693 yrs.                             |
| 2281 BC <b>4</b><br>2246 BC <b>4</b> | Eber born when Salah was 30<br>Peleg born when Eber was 34                               | Gen. 11:14<br>Gen. 11:16               | 1,723 yrs.<br>1,758 yrs.               |
| 2217 BC = 2185 BC = 2155 BC =        | Reu born when Peleg was 30<br>Serug born when Reu was 32<br>Nahor born when Serug was 30 | Gen. 11:18<br>Gen. 11:20<br>Gen. 11:22 | 1,787 yrs.<br>1,819 yrs.<br>1,849 yrs. |
| 2126 BC -                            | Terah born when Nahor was 29                                                             | Gen. 11:24                             | 1,878 yrs.                             |
| 1996 BC 👅                            | Abraham born when Terah was 130                                                          | Gen. 11:32; 12:4                       | 2,008 yrs.                             |
| 1921 BC 🕳                            | Abraham enters Canaan at 75                                                              | Gen. 12:4                              | 2,083 yrs.                             |
| , Y                                  |                                                                                          |                                        |                                        |