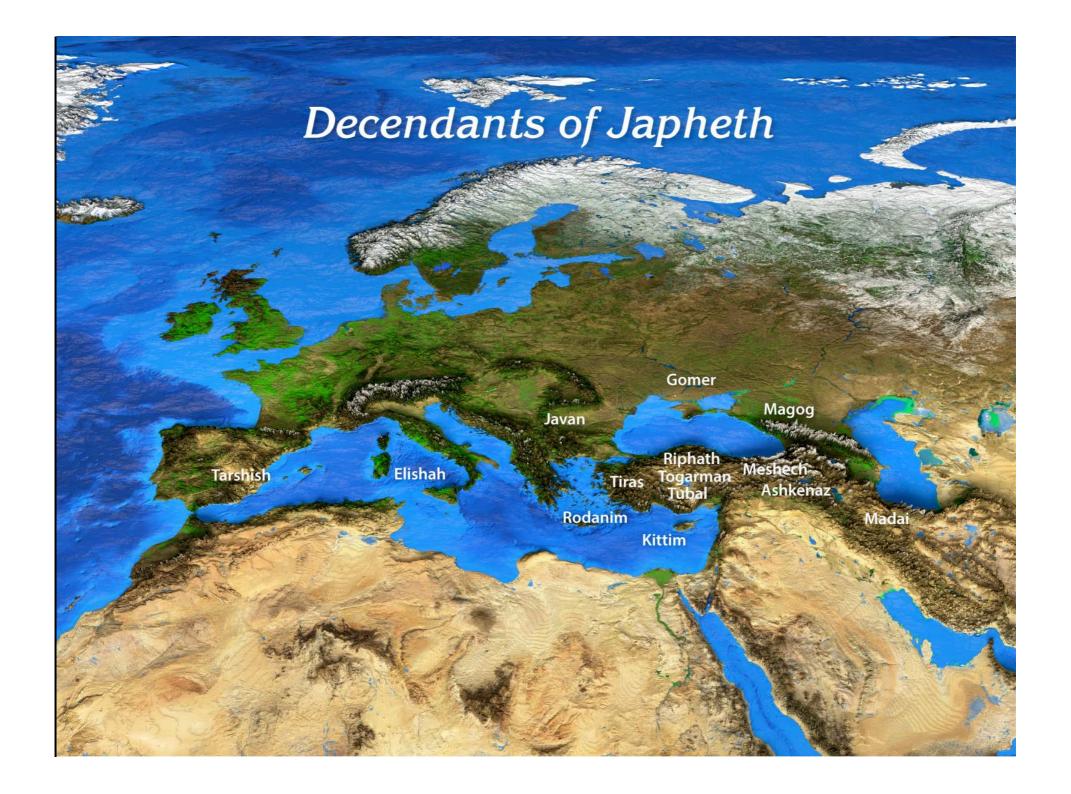

### **Adam To Noah**



## Noah's Sons



Line To \_\_\_\_







## Important Dates

#### Noah

Born = 1,056 A.C.

Flood = 1,656 A.C.

Death = 2,006 A.C.

### **Genealogical Chart Ancient Ancestors**

| Bible Passage | Individual | Date Since<br>Creation | Age At His D | eath  |
|---------------|------------|------------------------|--------------|-------|
| Gen. 5:1-32   | Adam       | 0                      | 930          | 930   |
| Gen. 5:1-32   | Seth       | 130                    | 912          | 1,042 |
| Gen. 5:1-32   | Enosh      | 235                    | 905          | 1,140 |
| Gen. 5:1-32   | Kenan      | 325                    | 910          | 1,235 |
| Gen. 5:1-32   | Mahalalel  | 395                    | 895          | 1,290 |
| Gen. 5:1-32   | Jared      | 460                    | 962          | 1,422 |
| Gen. 5:1-32   | Enoch