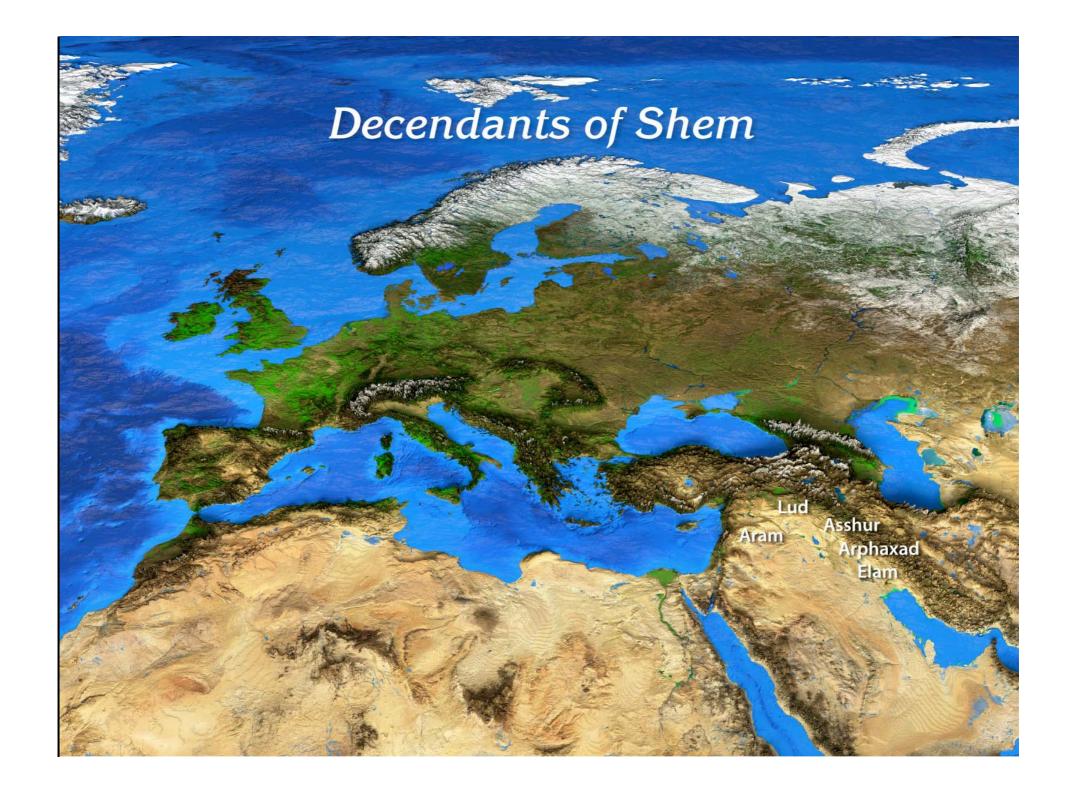

## Genealogy – Genesis 5, 10-11

| DATE                                 | EVENT                                                                                    | SCRIPTURE                              | AGE OF<br>EARTH                        |
|--------------------------------------|------------------------------------------------------------------------------------------|----------------------------------------|----------------------------------------|
| 2446 BC -                            | Shem born when Noah was 502                                                              | Gen. 11:10                             | 1,558 yrs.                             |
| 2348 BC 🕳                            | Flood when Noah was 600                                                                  | Gen. 7:6                               | 1,656 yrs.                             |
| 2346 BC 👅                            | Arphaxad born when Shem was 100                                                          | Gen. 11:10                             | 1,658 yrs.                             |
| 2311 BC -                            | Salah born when Arphad was 35                                                            | Gen. 11:12                             | 1,693 yrs.                             |
| 2281 BC <b>4</b><br>2246 BC <b>4</b> | Eber born when Salah was 30<br>Peleg born when Eber was 34                               | Gen. 11:14<br>Gen. 11:16               | 1,723 yrs.<br>1,758 yrs.               |
| 2217 BC = 2185 BC = 2155 BC =        | Reu born when Peleg was 30<br>Serug born when Reu was 32<br>Nahor born when Serug was 30 | Gen. 11:18<br>Gen. 11:20<br>Gen. 11:22 | 1,787 yrs.<br>1,819 yrs.<br>1,849 yrs. |
| 2126 BC -                            | Terah born when Nahor was 29                                                             | Gen. 11:24                             | 1,878 yrs.                             |
| 1996 BC 👅                            | Abraham born when Terah was 130                                                          | Gen. 11:32; 12:4                       | 2,008 yrs.                             |
| 1921 BC 🕳                            | Abraham enters Canaan at 75                                                              | Gen. 12:4                              | 2,083 yrs.                             |
| , Y                                  |                                                                                          |                                        |                                        |