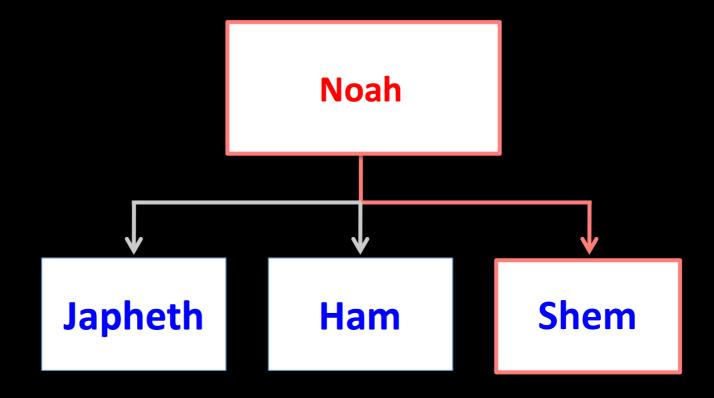

## Noah's Sons

Line To \_\_\_\_

#### Noah

Born = 1,056 A.C.

Flood = 1,656 A.C.

Death = 2,006 A.C.