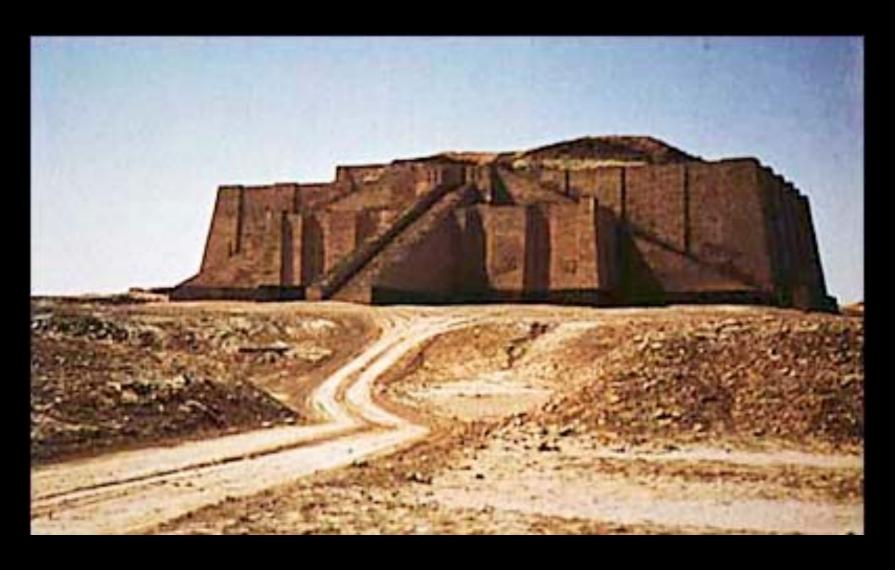

rs.                             |
| 1996 BC 👅                            | Abraham born when Terah was 130                                                          | Gen. 11:32; 12:4                       | 2,008 yrs.                             |
| 1921 BC 🕳                            | Abraham enters Canaan at 75                                                              | Gen. 12:4                              | 2,083 yrs.                             |
| , Y                                  |                                                                                          |                                        |                                        |



## Ziggurat Near Babylon



The Little Tower of Babel, Pieter the Elder Bruegel (c. 1525-1569)

# Ziggurat Near Babylon