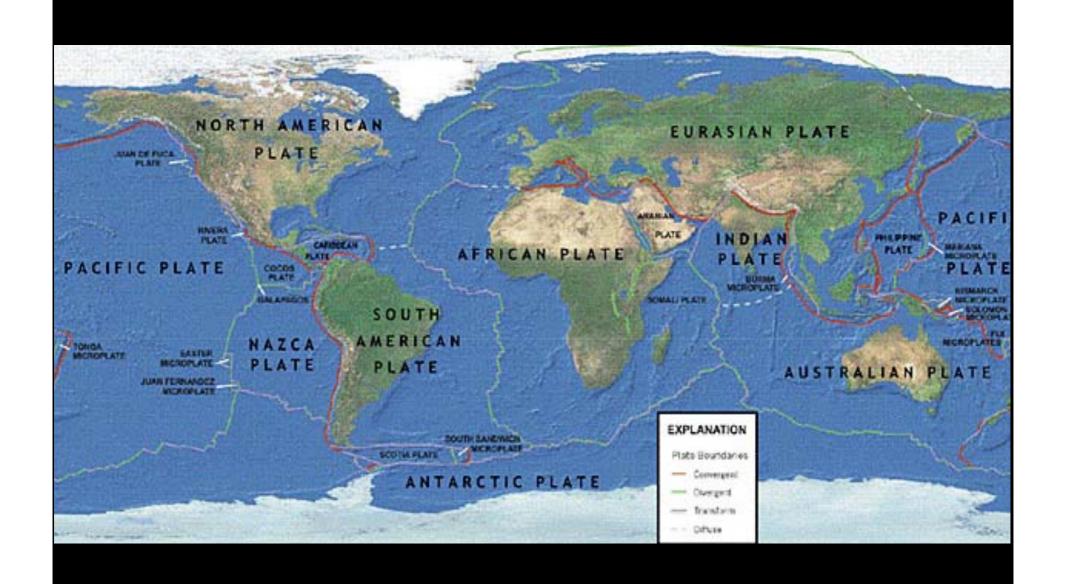

**Noah Building The Ark** 



**Answers In Genesis - Dinosaur** 



**Answers In Genesis – The Ark** 



**Answers In Genesis Concept of Ark** 



**Answers In Genesis – The Ark** 



**Answers In Genesis – The Ark** 



**Answers In Genesis – The Ark** 

## **Tectonic Plates**



## Chronology of the Flood

**Genesis 7:11-8:4** 

Flood Starts =

$$Month = 2$$

$$Day = 17$$

Flood Ends =

$$Month = 7$$

$$Day = 17$$

150 days or 5 months

## **End of Flood & Jesus' Resurrection**

Genesis 8:14

Passover Date =

Ex. 12:2-6

In Noah's Calendar =

**Jesus' Resurrection =** 

## Chronology of the Flood

**Genesis 7:11-8:14** 

Flood Starts =

$$Month = 2$$

$$Day = 17$$

Flood Ends =

$$Month = 2$$

$$Day = 27$$

**377 days**