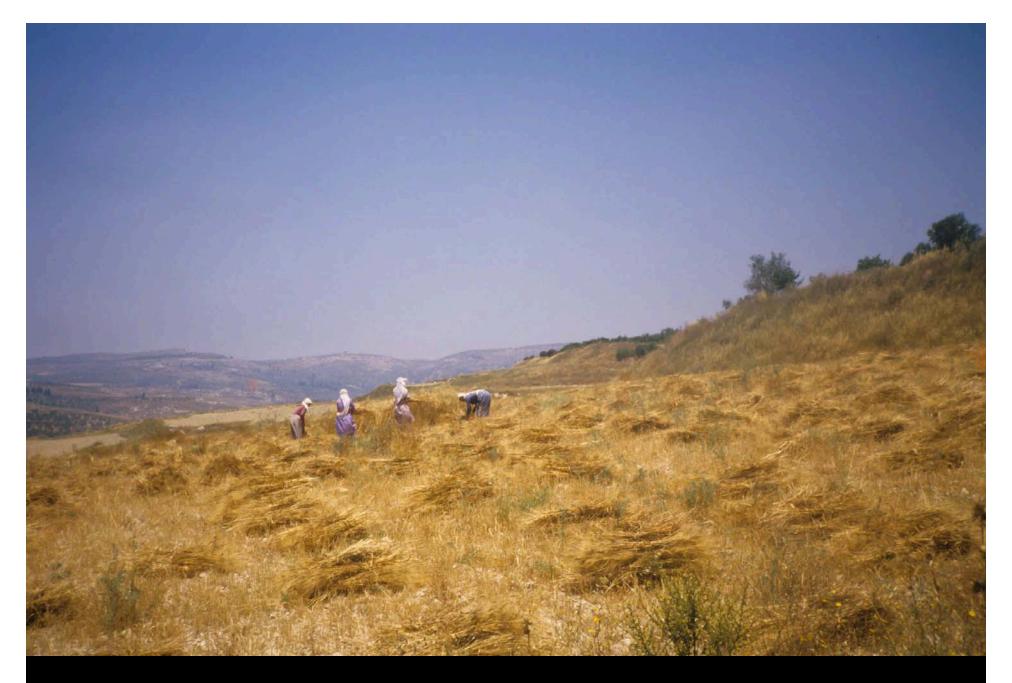

## Ruth Goes To Bethlehem

Ruth 1:6-22

v. 6 - 14 Naomi encourages Orpah and Ruth to stay in Moab

v. 15 - 22 Ruth decides to go with Naomi to Bethlehem

## ByblosO ASSYRIAN EMPIRE Beirut Sidon ▲ 0 (km) 20 Damascus 🌣 Tyre 2 **PHOENICIAN** KINGDOM OF **STATES** Acre O **ARAM DAMASCUS** Umomium Mediterranean KINGDOM OF Sea ISRAEL ☆ Samaria ARAMEAN Jerash KINGDOM OF Shechem O **TRIBES** O Jaffa Moab OBeit El **AMMON** ☆ Rabbath-Ammon OJericho Jerusalem Lachish Ashkelon ☆Dibon KINGDOM OF PHII. GazaO KINGDOM OF JUDAH MOAB O Beersheba **ARABU TRIBES** NABATU TRIBES KINGDOM OF EDOM **☆**Petra





Bethlehem From Above







Olive Grove Near Bethlehem





Women Harvesting