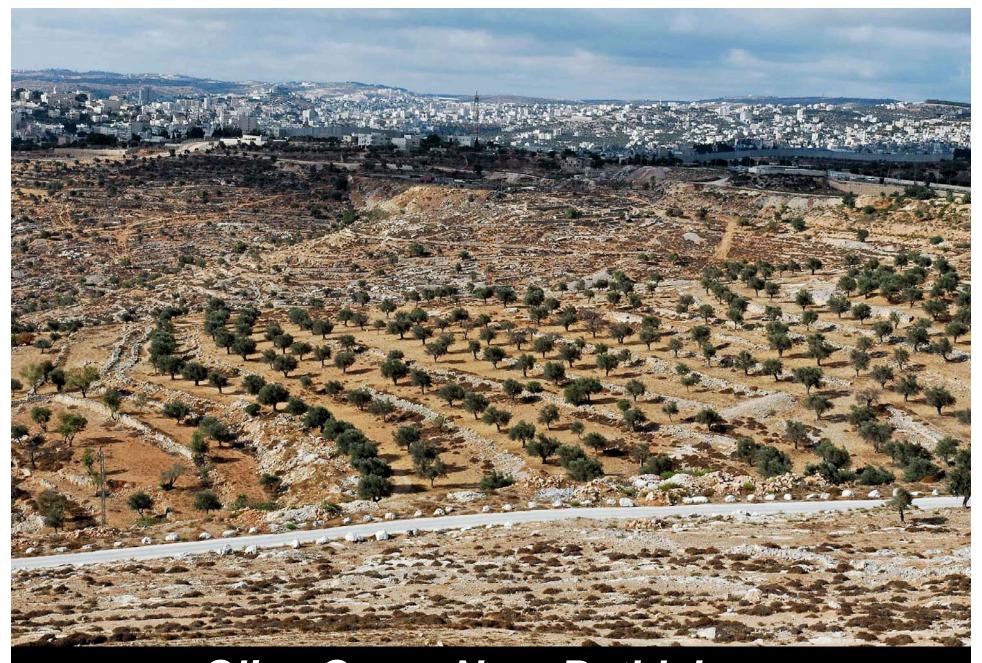

## Ruth Goes To Bethlehem

Ruth 1:6-22

v. 6 - 14 Naomi encourages Orpah and Ruth to stay in Moab

v. 15 - 22 Ruth decides to go with Naomi to Bethlehem

## ByblosO ASSYRIAN EMPIRE Beirut Sidon ▲ 0 (km) 20 Damascus 🌣 Tyre 2 **PHOENICIAN** KINGDOM OF **STATES** Acre O **ARAM DAMASCUS** Umomium Mediterranean KINGDOM OF Sea ISRAEL ☆ Samaria ARAMEAN Jerash KINGDOM OF Shechem O **TRIBES** O Jaffa Moab OBeit El **AMMON** ☆ Rabbath-Ammon OJericho Jerusalem Lachish Ashkelon ☆Dibon KINGDOM OF PHII. GazaO KINGDOM OF JUDAH MOAB O Beersheba **ARABU TRIBES** NABATU TRIBES KINGDOM OF EDOM **☆**Petra





Bethlehem From Above







Olive Grove Near Bethlehem





Women Harvesting