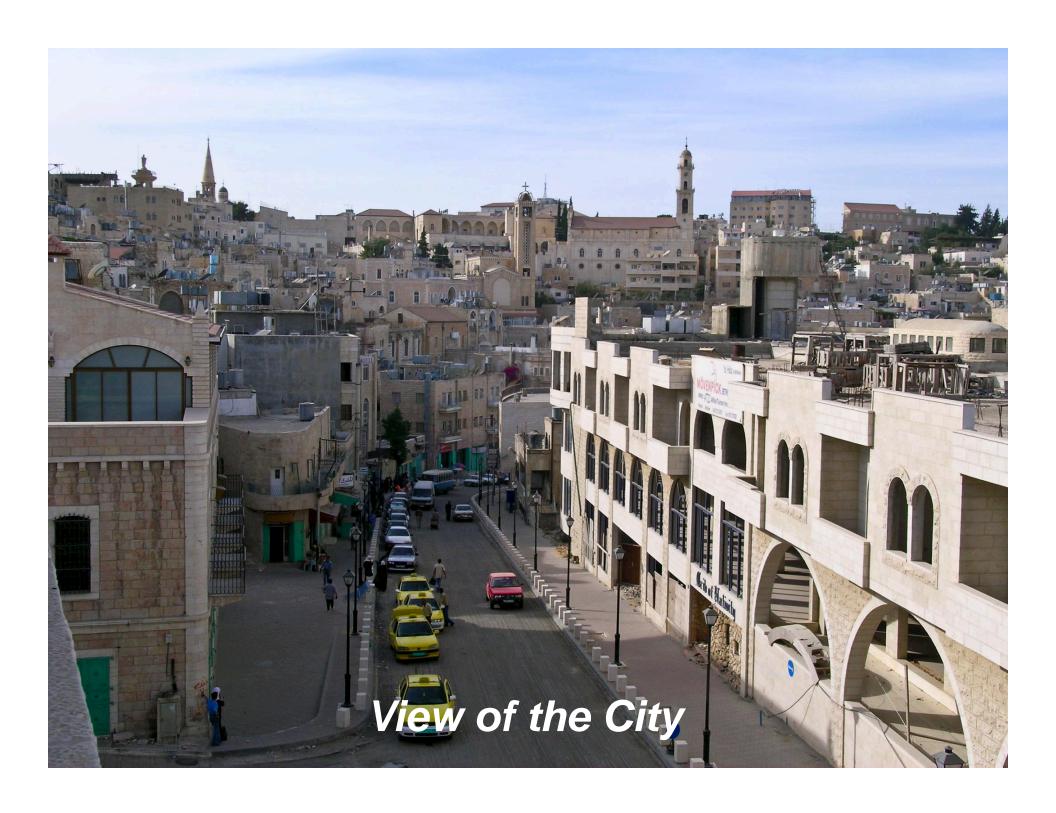

## Ruth Goes To Bethlehem

Ruth 1:6-22

v. 6 - 14 Naomi encourages Orpah and Ruth to stay in Moab

v. 15 - 22 Ruth decides to go with Naomi to Bethlehem

## ByblosO ASSYRIAN EMPIRE Beirut Sidon ▲ 0 (km) 20 Damascus 🌣 Tyre 2 **PHOENICIAN** KINGDOM OF **STATES** Acre O **ARAM DAMASCUS** Umomium Mediterranean KINGDOM OF Sea ISRAEL ☆ Samaria ARAMEAN Jerash KINGDOM OF Shechem O **TRIBES** O Jaffa Moab OBeit El **AMMON** ☆ Rabbath-Ammon OJericho Jerusalem Lachish Ashkelon ☆Dibon KINGDOM OF PHII. GazaO KINGDOM OF JUDAH MOAB O Beersheba **ARABU TRIBES** NABATU TRIBES KINGDOM OF EDOM **☆**Petra





Bethlehem From Above







Olive Grove Near Bethlehem





Women Harvesting