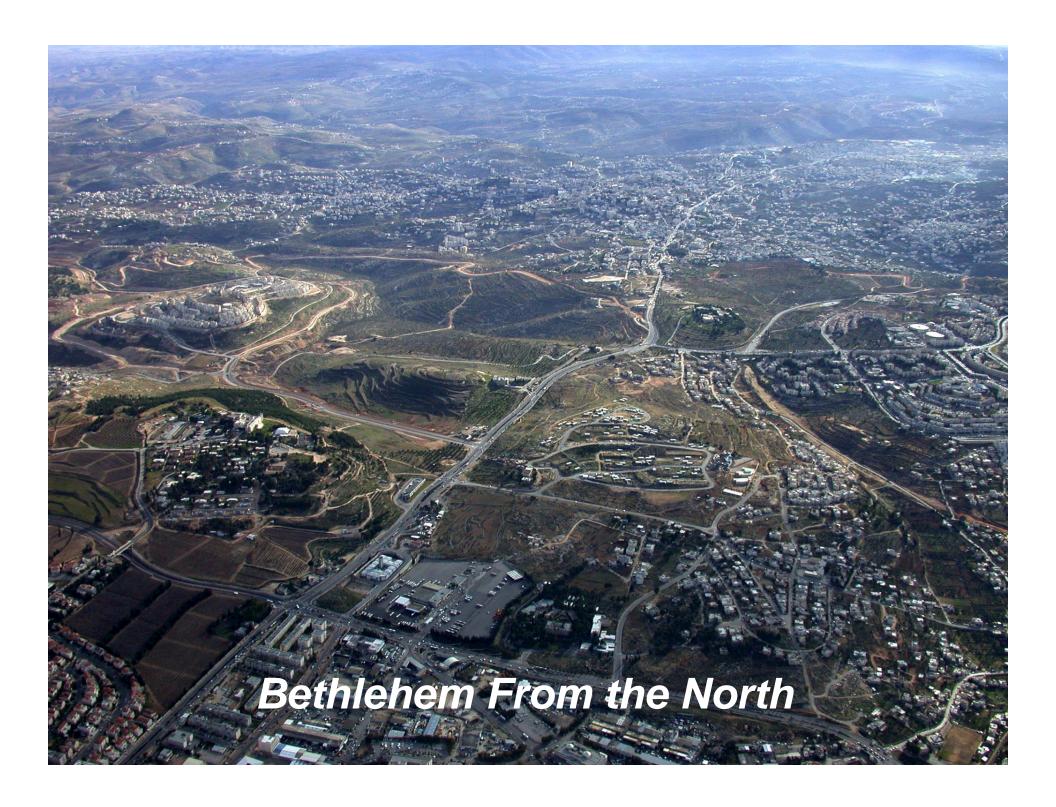

## Ruth Goes To Bethlehem

Ruth 1:6-22

v. 6 - 14 Naomi encourages Orpah and Ruth to stay in Moab

v. 15 - 22 Ruth decides to go with Naomi to Bethlehem

## ByblosO ASSYRIAN EMPIRE Beirut Sidon ▲ 0 (km) 20 Damascus 🌣 Tyre 2 **PHOENICIAN** KINGDOM OF **STATES** Acre O **ARAM DAMASCUS** Umomium Mediterranean KINGDOM OF Sea ISRAEL ☆ Samaria ARAMEAN Jerash KINGDOM OF Shechem O **TRIBES** O Jaffa Moab OBeit El **AMMON** ☆ Rabbath-Ammon OJericho Jerusalem Lachish Ashkelon ☆Dibon KINGDOM OF PHII. GazaO KINGDOM OF JUDAH MOAB O Beersheba **ARABU TRIBES** NABATU TRIBES KINGDOM OF EDOM **☆**Petra





Bethlehem From Above







Olive Grove Near Bethlehem





Women Harvesting