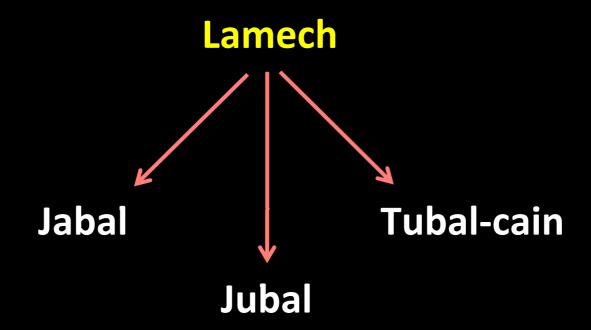

## Genealogical Chart Ancient Ancestors

## **Genealogical Chart Ancient Ancestors**

## **Adam To Noah**

## Genealogical Chart Ancient Ancestors

| Bible Passage | Individual | Date Since<br>Creation | Age At His Death |
|---------------|------------|------------------------|------------------|
| Gen. 5:1-32   | Adam       | 0                      | 930              |
| Gen. 5:1-32   | Seth       | 130                    | 912              |
| Gen. 5:1-32   | Enosh      | 235                    | 905              |
| Gen. 5:1-32   | Kenan      | 325                    | 910              |
| Gen. 5:1-32   | Mahalalel  | 395                    | 895              |
| Gen. 5:1-32   | Jared      | 460                    | 962              |
| Gen. 5:1-32   | Enoch      | 622                    | 365              |
| Gen. 5:1-32   | Methuselah | 687                    | 969              |
| Gen. 5:1-32   | Lamech     | 874                    | 777              |
| Gen 9:28-29   | Noah       | 1,056                  | 950              |