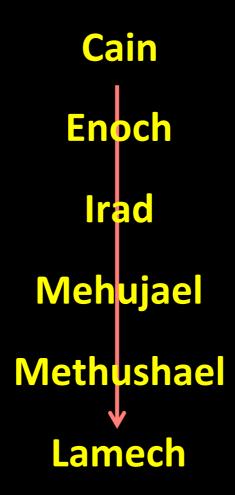

## Genealogical Chart Ancient Ancestors

## **Genealogical Chart Ancient Ancestors**

## **Adam To Noah**

## Genealogical Chart Ancient Ancestors

| Bible Passage | Individual | Date Since<br>Creation | Age At His Death |
|---------------|------------|------------------------|------------------|
| Gen. 5:1-32   | Adam       | 0                      | 930              |
| Gen. 5:1-32   | Seth       | 130                    | 912              |
| Gen. 5:1-32   | Enosh      | 235                    | 905              |
| Gen. 5:1-32   | Kenan      | 325                    | 910              |
| Gen. 5:1-32   | Mahalalel  | 395                    | 895              |
| Gen. 5:1-32   | Jared      | 460                    | 962              |
| Gen. 5:1-32   | Enoch      | 622                    | 365              |
| Gen. 5:1-32   | Methuselah | 687                    | 969              |
| Gen. 5:1-32   | Lamech     | 874                    | 777              |
| Gen 9:28-29   | Noah       | 1,056                  | 950              |