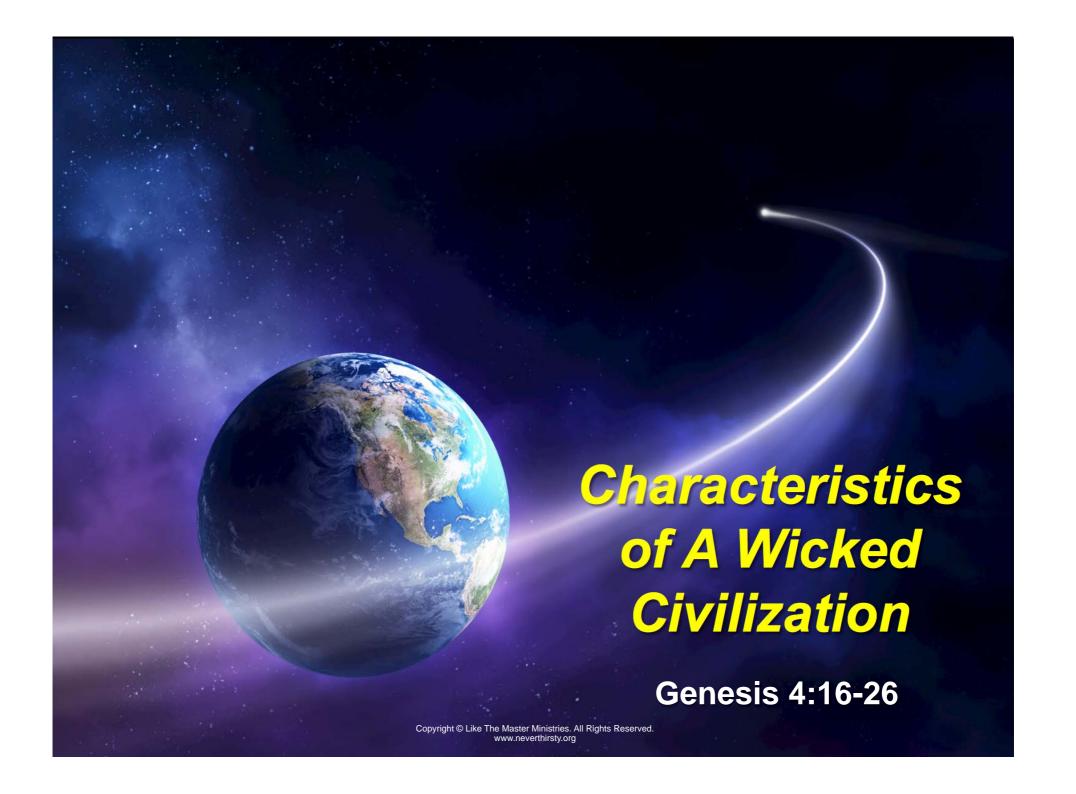

## Genealogical Chart Ancient Ancestors

## **Genealogical Chart Ancient Ancestors**

## **Adam To Noah**

## Genealogical Chart Ancient Ancestors

| Bible Passage | Individual | Date Since<br>Creation | Age At His Death |
|---------------|------------|------------------------|------------------|
| Gen. 5:1-32   | Adam       | 0                      | 930              |
| Gen. 5:1-32   | Seth       | 130                    | 912              |
| Gen. 5:1-32   | Enosh      | 235                    | 905              |
| Gen. 5:1-32   | Kenan      | 325                    | 910              |
| Gen. 5:1-32   | Mahalalel  | 395                    | 895              |
| Gen. 5:1-32   | Jared      | 460                    | 962              |
| Gen. 5:1-32   | Enoch      | 622                    | 365              |
| Gen. 5:1-32   | Methuselah | 687                    | 969              |
| Gen. 5:1-32   | Lamech     | 874                    | 777              |
| Gen 9:28-29   | Noah       | 1,056                  | 950              |